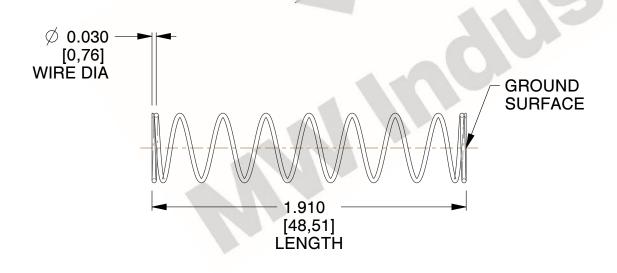

## **NOTES:**

1. Material : Music Wire 2. Finish : Glod Irridite

3. Ends: Closed and Ground

4. Total Coils: 10.000

Sugg. Max. Deflection: 1.300 (in)
 Sugg. Max. Load: 2.300 (lbs)

7. All Drawing Dimensions are in Inches [mm]