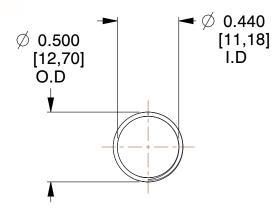

## **NOTES:**

1. Material : Music Wire 2. Finish : Glod Irridite

3. Ends: Closed and Ground

4. Total Coils: 10.000

Sugg. Max. Deflection: 1.300 (in)
 Sugg. Max. Load: 2.300 (lbs)

7. All Drawing Dimensions are in Inches [mm]