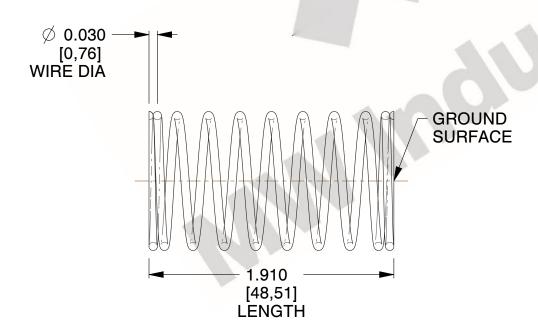

## **NOTES:**

1. Material : Stainless Steel

2. Finish: Glod Irridite

3. Ends: Closed and Ground

4. Total Coils: 10.000

5. Sugg. Max. Deflection: 0.260 (in)6. Sugg. Max. Load: 2.300 (lbs)

7. All Drawing Dimensions are in Inches [mm]

2.899

SCALE

11772

COMPONENT

COMPRESSION SPRINGS

UNIT
INCH [mm]

**SPRINGS** 

SHEET