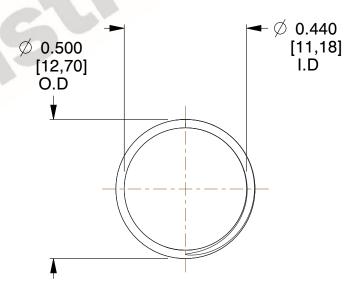

## **NOTES:**

1. Material : Stainless Steel

2. Finish: Glod Irridite

3. Ends: Closed and Ground

4. Total Coils: 10.000

5. Sugg. Max. Deflection: 0.260 (in)6. Sugg. Max. Load: 2.300 (lbs)

7. All Drawing Dimensions are in Inches [mm]

2.899

SCALE

11772

COMPONENT

COMPRESSION SPRINGS

UNIT
INCH [mm]

**SPRINGS** 

SHEET