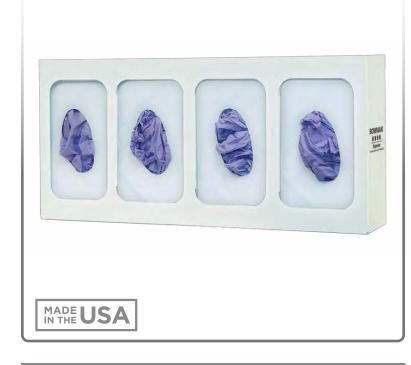

### **Product Description:**

- Glove Box Dispenser Quad Divided
- Holds four boxes of gloves
- Two-way keyholes for vertical or horizontal mounting
- White Powder-Coated Steel

# GL004-0413

# Glove Box Dispenser - Quad - Divided

**Installation Instructions/Characteristics & Care** 