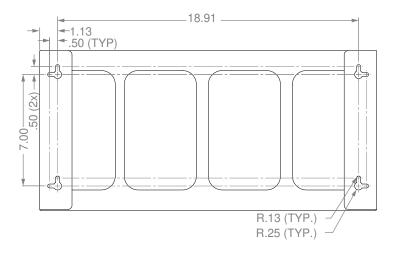

### **Product Specifications** (overall external dimensions):

- 21.19"W x 10.00"H x 3.81"D (53.8 cm x 25.4 cm x 9.7 cm)
- 2.4 lbs (1.1 kg) approximated

### **Mounting Specifications:**