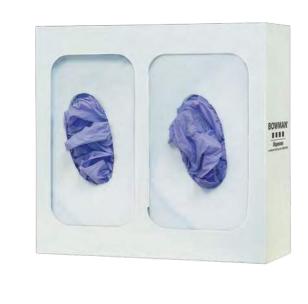

### Related Products (each sold separately):

- GL002-0413 Glove Box Dispenser Double with Dividers (shown below)
- GL003-0413 Glove Box Dispenser Triple with Dividers