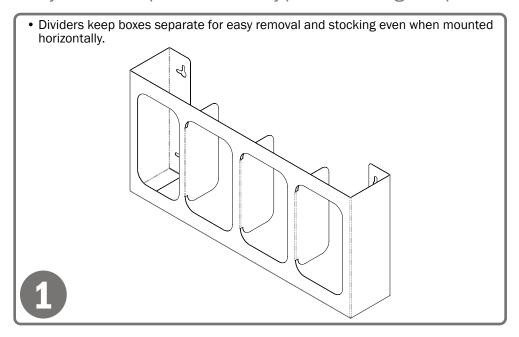

### **Product Description:**

- Glove Box Dispenser Quad Divided
- Holds four boxes of gloves
- Two-way keyholes for vertical or horizontal mounting
- White Powder-Coated Steel