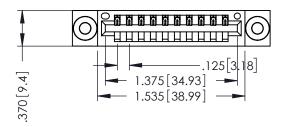

THIS IS A C.A.D. GENERATED DRAWING DO NOT MAKE MANUAL REVISIONS TO MASTER.

ISSUE NUMBER

ORIGINAL

1

INSULATOR MATERIAL: THERMOPLASTIC POLYESTER, UL 94V-0 CONTACT MATERIAL; COPPER, NICKEL, TIN ALLOY CA-725 CONTACT PLATING: GOLD ON THE MATING AREA, TIN-LEAD

ON THE CONTACT TAILS, NICKEL UNDERPLATE

346/396 SERIES CARD EDGE CONNECTOR PART NUMBER: 396-010-526-103

YOUR CONNECTION TO QUALITY & SERVICE

**EDAC INC** TORONTO, ONTARIO CANADA

THESE DRAWINGS AND SPECIFICATIONS ARE THE PROPERTY OF EDAC INC.,AND SHALL NOT BE REPRODUCED, OR COPIED OR USED AS THE BASIS FOR THE MANUFACTURE OR SALE OF APPARATUS WITHOUT WRITTEN PERMISSION.

| ACAD REFERENCE NO. | 346-ENG-MASTER   |
|--------------------|------------------|
| DRAWN: J.LEE       | DATE: APR. 22/09 |
| CHECKED:           | DATE:            |
| SCALE: 1:1         | SHEET 1 OF 2     |
| DRAWING NUMBER     | ISSUE            |