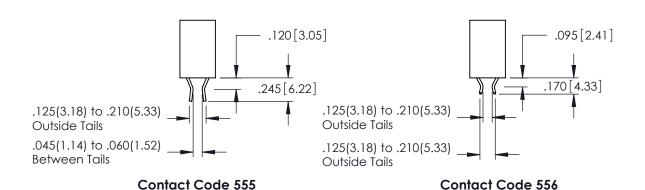

.165[4.19] .375 [9.54] .125(3.18) to .210(5.33) .125(3.18) to .210(5.33)

**Contact Code 558** 

**Contact Code 559** 

**Contact Code 560** 

INSULATOR MATERIAL: THERMOPLASTIC POLYESTER, UL 94V-0 CONTACT MATERIAL; COPPER, NICKEL, TIN ALLOY CA-725

CONTACT PLATING: GOLD ON THE MATING AREA, TIN-LEAD ON THE CONTACT TAILS, NICKEL UNDERPLATE

## 346/396 SERIES CARD EDGE CONNECTOR CONTACT CODE 555,556,558,559,560 DIMENSIONS

YOUR CONNECTION TO QUALITY & SERVICE

**EDAC INC** TORONTO, ONTARIO CANADA

THESE DRAWINGS AND SPECIFICATIONS ARE THE PROPERTY OF EDAC INC.,AND SHALL NOT BE REPRODUCED, OR COPIED OR USED AS THE BASIS FOR THE MANUFACTURE OR SALE OF APPARATUS WITHOUT WRITTEN PERMISSION.

**Outside Tails** 

| ACAD REFERENCE NO. | 346-ENG-MASTER   |
|--------------------|------------------|
| DRAWN: J.LEE       | DATE: APR. 22/09 |
| CHECKED:           | DATE:            |
| SCALE: 1:1         | SHEET 2 OF 2     |
| DRAWING NUMBER     | ISSUE            |
| 346-ENG-MASTER     | 1                |