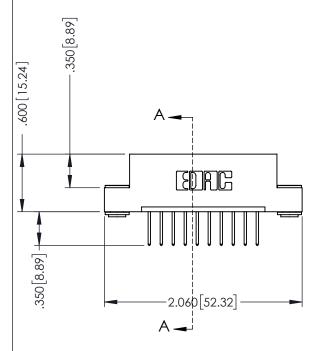

THIS IS A C.A.D. GENERATED DRAWING DO NOT MAKE MANUAL REVISIONS TO MASTER.

ISSUE NUMBER

ORIGINAL

1

INSULATOR MATERIAL: THERMOPLASTIC POLYESTER, UL 94V-0 CONTACT MATERIAL; COPPER, NICKEL, TIN ALLOY CA-725 CONTACT PLATING: GOLD ON THE MATING AREA, TIN-LEAD

ON THE CONTACT TAILS, NICKEL UNDERPLATE

346/396 SERIES CARD EDGE CONNECTOR PART NUMBER: 396-010-526-103

YOUR CONNECTION TO QUALITY & SERVICE

**EDAC INC** TORONTO, ONTARIO CANADA

THESE DRAWINGS AND SPECIFICATIONS ARE THE PROPERTY OF EDAC INC.,AND SHALL NOT BE REPRODUCED, OR COPIED OR USED AS THE BASIS FOR THE MANUFACTURE OR SALE OF APPARATUS WITHOUT WRITTEN PERMISSION.

| ACAD REFERENCE NO. | 346-ENG-MASTER   |
|--------------------|------------------|
| DRAWN: J.LEE       | DATE: APR. 22/09 |
| CHECKED:           | DATE:            |
| SCALE: 1:1         | SHEET 1 OF 2     |
| DRAWING NUMBER     | ISSUE            |

346-ENG-MASTER

.330 [8.38] Slot Depth .160 [4.06] Point of Contact

SECTION A-A

ISSUE NUMBER ORIGINAL 1

.060 [1.52] .200 [5.08] .210[5.33] -.660[16.76] -

.060 [1.52] .150[3.81] .260[6.6] -**Outside Tails** .660 [16.76]