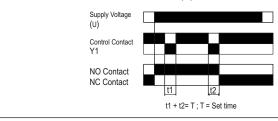

|

#### Auxiliary supply specifications

| Supply voltage    | 20 to 240V AC (50 / 60Hz), 12 to 240V DC |
|-------------------|------------------------------------------|
| Power consumption | 3.2 VA max                               |

#### **Environmental specifications**

| Temperature                 | Operating: 0 to 50°C (32 to 122°F)<br>Storage: -20 to 75°C (-4 to 167°F) |
|-----------------------------|--------------------------------------------------------------------------|
| Humidity (non - condensing) | 95% RH                                                                   |

## **Mechanical specifications**

| Mounting | DIN rail |
|----------|----------|
| Weight   | 64 gms   |

## Dimensions (All are in mm)



## **Terminal connections**



#### Timing diagram





## **Ordering Information**

| Product code | Supply Voltage               | Certification                             |
|--------------|------------------------------|-------------------------------------------|
| 600XU-A-1-CU | 20 to 240V AC, 12 to 240V DC | C C C Uss<br>LISTED 4ST6<br>IND. CONT.EQ. |

# Compliance

| Applicable EMI / EMC standards    |                     |               |
|-----------------------------------|---------------------|---------------|
| Product standard                  |                     |               |
| Category                          | Reference standards | Testing level |
| Electrostatic discharge           | IEC 61000-4-2       | Level-3       |
| Electrical fast transient / Brust | IEC 61000-4-4       | Level-3       |
| Electromagnetic fiel