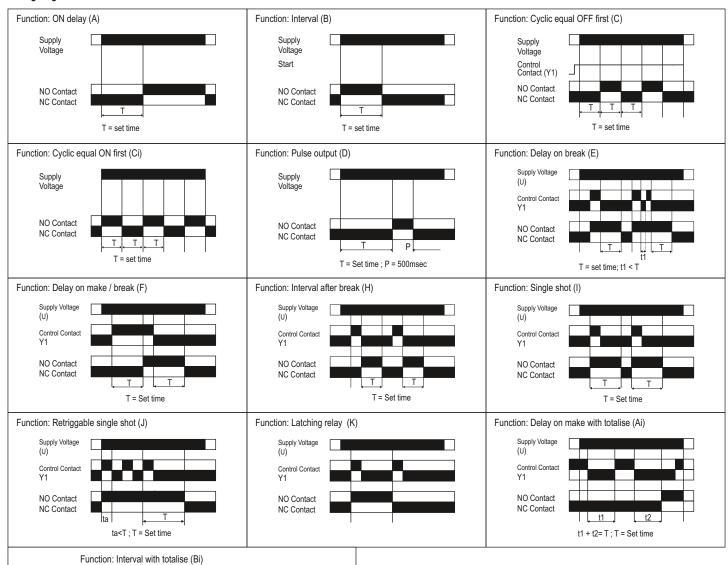

#### Timing diagram

## **Functional specifications**

| Modes       | On delay (A) Interval (B) Cyclic equal OFF first (C) Cyclic equal ON first (Ci) Pulse output, 500ms fixed (D) Delay on break (E) Delay on make / Delay on break (F) Interval after break (H) Single shot (I) Retriggerable single shot (J) Latching relay (K) Delay on make with totalise (Ai) Interval with totalise (Bi) |
|-------------|----------------------------------------------------------------------------------------------------------------------------------------------------------------------------------------------------------------------------------------------------------------------------------------------------------------------------|
| Time ranges | 0.1 - 1sec, 0.3 - 3sec, 1 - 10sec, 3 - 30sec<br>0.1 - 1min, 0.3 - 3min, 1 - 10min, 3 - 30min<br>0.1 - 1hr, 0.3 - 3hr                                                                                                                                                                                                       |
| Resolution  | 0.1sec                                                                                                                                                                                                                                                                                                                     |
| Reset       | On power interruption<br>Reset time <100 msec                                                                                                                                                                                                                                                                              |