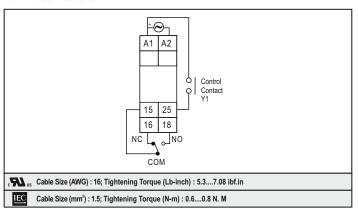

|

#### Auxiliary supply specifications

| Supply voltage    | 20 to 240V AC (50 / 60Hz), 12 to 240V DC |
|-------------------|------------------------------------------|
| Power consumption | 3.2 VA max                               |

#### **Environmental specifications**

| Temperature                 | Operating: 0 to 50°C (32 to 122°F)<br>Storage: -20 to 75°C (-4 to 167°F) |
|-----------------------------|--------------------------------------------------------------------------|
| Humidity (non - condensing) | 95% RH                                                                   |

## **Mechanical specifications**

| Mounting | DIN rail |
|----------|----------|
| Weight   | 64 gms   |

## Dimensions (All are in mm)



## **Terminal connections**



#### Timing diagram





## **Ordering Information**

| Product code | Supply Voltage               | Certification                             |
|--------------|------------------------------|-------------------------------------------|
| 600XU-A-1-CU | 20 to 240V AC, 12 to 240V DC | C C C Uss<br>LISTED 4ST6<br>IND. CONT.EQ. |

# Compliance

| Applicable EMI / EMC standards    |                     |               |
|-----------------------------------|---------------------|---------------|
| Product standard                  |                     |               |
| Category                          | Reference standards | Testing level |
| Electrostatic discharge           | IEC 61000-4-2       | Level-3       |
| Electrical fast transient / Brust | IEC 61000-4-4       | Level-3