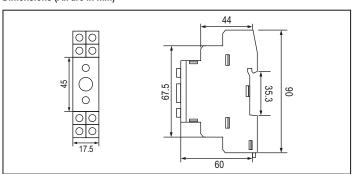

|

#### Auxiliary supply specifications

| Supply voltage    | 20 to 240V AC (50 / 60Hz), 12 to 240V DC |
|-------------------|------------------------------------------|
| Power consumption | 3.2 VA max                               |

#### **Environmental specifications**

| Temperature                 | Operating: 0 to 50°C (32 to 122°F)<br>Storage: -20 to 75°C (-4 to 167°F) |
|-----------------------------|--------------------------------------------------------------------------|
| Humidity (non - condensing) | 95% RH                                                                   |

## **Mechanical specifications**

| Mounting | DIN rail |
|----------|----------|
| Weight   | 64 gms   |

## Dimensions (All are in mm)



## **Terminal connections**



#### Timing diagram





## **Ordering Information**

| Product code | Supply Voltage               | Certification                             |
|--------------|------------------------------|-------------------------------------------|
| 600XU-A-1-CU | 20 to 240V AC, 12 to 240V DC | C C C Uss<br>LISTED 4ST6<br>IND. CONT.EQ. |

# Compliance

| Applicable EMI / EMC standards    |                     |               |
|-----------------------------------|---------------------|---------------|
| Product standard                  |                     |               |
| Category                          | Reference standards | Testing level |
| Electrostatic discharge           | IEC 61000-4-2       | Level-3       |
| Electrical fast transient / Brust | IEC