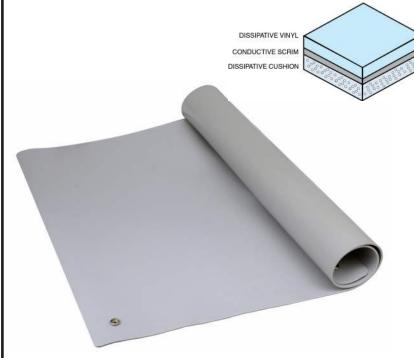

# Premium 3-Layer Vinyl Worksurface Mat

This three-layer vinyl material provides excellent electrical properties. The top layer is made from a tough, easy-to-clean dissipative vinyl. The center layer, a highly conductive metal scrim, moves the charge from the surface to ground quickly. The bottom layer is a durable, non-skid, cushion of dissipative foam. Compatible with constant monitors. Available in rolls, mats, and mats with a ground cord. Meets ANSI/ESD S20.20 worksurface required limits and recommendation of ANSI/ESD S4.1.