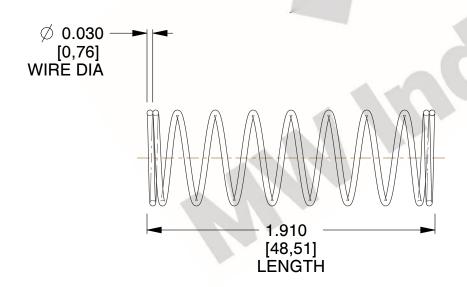

## **NOTES:**

Material : Music Wire
 Finish : Glod Irridite

3. Ends: Closed

4. Total Coils: 10.000

5. Sugg. Max. Deflection: 0.780 (in)6. Sugg. Max. Load: 2.300 (lbs)

7. All Drawing Dimensions are in Inches [mm]