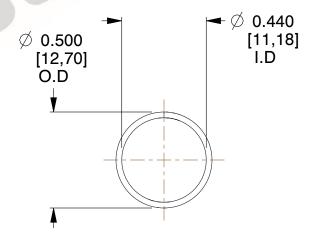

## **NOTES:**

Material : Music Wire
 Finish : Glod Irridite

3. Ends: Closed

4. Total Coils: 10.000

5. Sugg. Max. Deflection: 0.780 (in)6. Sugg. Max. Load: 2.300 (lbs)

7. All Drawing Dimensions are in Inches [mm]