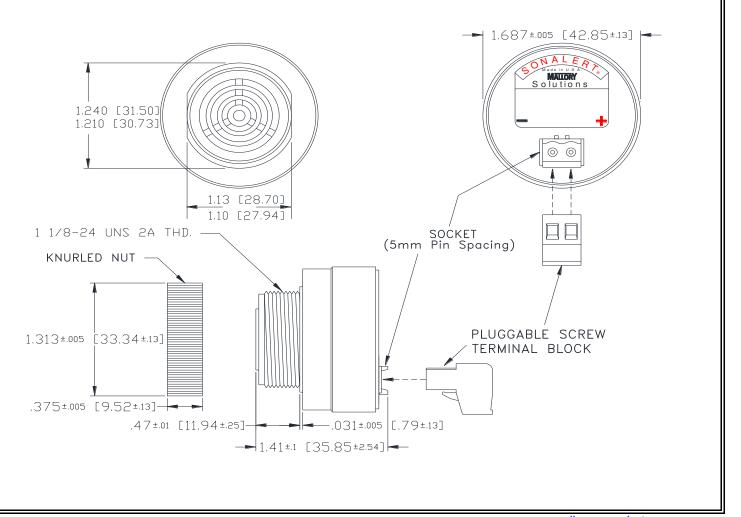

## MALLORY Mallory Sonalert Products, Inc. Sales Outline Drawing Revision: B Specifications: Sound Level Category Mode of Operation Mode of Operation Voltage Rating Frequency Part #: SCE016MD3DT5B Revision: B Revision: B

Storage Temperature

Operating Temperature

Panel Mounting

Recommended hole size is 1.25"(31.75mm). Thread front will fit standard 30mm(1.181") hole.

Knurled Nut

Used to attach part to panel. The max recommended torque is 10 in-lbs.

75 to 85 dB(A) Typ.

40mA MAX

6/6 Nylon, Color: Black

Please contact factory.

Weight (Typical) 1.6 oz (45g)

NEMA 3R,4X, & 12 Approved with use of ACC03. cUL Recognition cUL Recognized

**Dimensions:** Inches (mm)