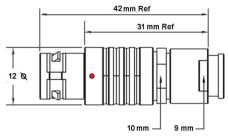

## PSG.1B.308.CLAD76Z

## PUSH-PULL PLUG, 8 PIN CONTACTS, SOLDER, 7.6 MM COLLET, STRAIN RELIEF NUT

| KEY SPECIFICATIONS   |              |
|----------------------|--------------|
| CONNECTOR SERIES     | PSG          |
| CONNECTOR SIZE       | 1B           |
| CONNECTOR GENDER     | MALE         |
| CODING               | G            |
| LOCKING STYLE        | SELF LOCKING |
| ATTACHMENT METHOD    | SOLDER       |
| IP RATING            | IP 50        |
| COLLET SIZE          | 7.6 MM       |
| STANDARD MATE SERIES | FSG          |