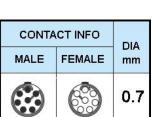

## PUSH-PULL PLUG, 8 PIN CONTACTS, SOLDER, 7.6 MM COLLET, STRAIN RELIEF NUT

| KEY SPECIFICATIONS   |              |
|----------------------|--------------|
| CONNECTOR SERIES     | PSG          |
| CONNECTOR SIZE       | 1B           |
| CONNECTOR GENDER     | MALE         |
| CODING               | G            |
| LOCKING STYLE        | SELF LOCKING |
| ATTACHMENT METHOD    | SOLDER       |
| IP RATING            | IP 50        |
| COLLET SIZE          | 7.6 MM       |
| STANDARD MATE SERIES | FSG          |