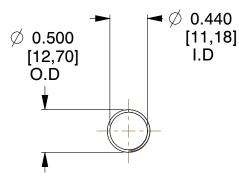

## **NOTES:**

1. Material: Stainless Steel

2. Finish: Glod Irridite

3. Ends: Closed and Ground

4. Total Coils: 10.000

Sugg. Max. Deflection : 2.100 (in)
 Sugg. Max. Load : 2.300 (lbs)

7. All Drawing Dimensions are in Inches [mm]