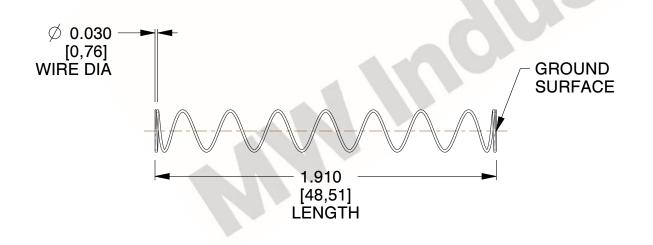

## **NOTES:**

1. Material: Stainless Steel

2. Finish: Glod Irridite

3. Ends: Closed and Ground

4. Total Coils: 10.000

Sugg. Max. Deflection : 2.100 (in)
 Sugg. Max. Load : 2.300 (lbs)

7. All Drawing Dimensions are in Inches [mm]