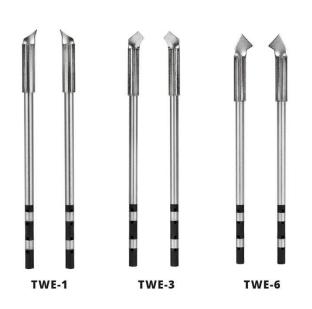

## TWE-SERIES MICRO TWEEZERS TIPS

## **Tip Specifications**

- 1mm (**AOTWE-1**) Best for SMT components with solder pad footprints between 0.5 3mm
- 3mm (**AOTWE-3**) Best for SMT components with solder pad footprints between 1 5mm
- 6mm (**AOTWE-6**) Best for SMT components with solder pad footprints between 4 10mm