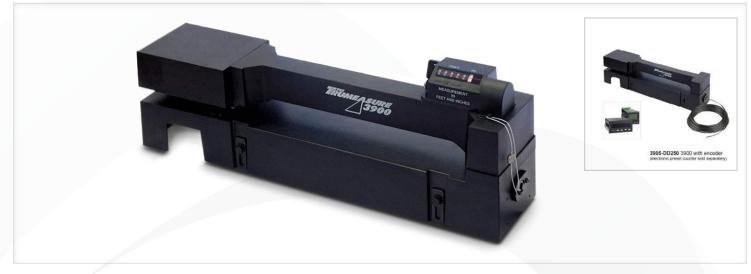

# **3900B** Trumeasure 3900 Fabric and Carpet Measurement

The Trumeasure 3900B incorporates the very best features from over 60-years experience in the specialised length measurement sector. These machines incorporate exclusive new components to ensure reliability and continuing accuracy even when operating under the most demanding conditions.

# **Key Features**

- Measures material up to 24mm (0.94in) thick
- Accommodates easily marked and/or abrasive materials (with special wheels)
- Accuracy 0.25%
- Accommodates pile up or no pile materials
- Optional encoder output
- Can be built into manufacturing and finishing processes
- Calibration certification on request at additional cost

# **3900B Specifications**

**Dimensions** 

Measuring Thickness Material up to 24mm (0.94in) thick

| Measuring Wheel<br>Diameter   | 0.25m                                                                                                                                                                              |
|-------------------------------|------------------------------------------------------------------------------------------------------------------------------------------------------------------------------------|
| Material types                | Wide range of materials including paper,<br>plastics, tubber sheeting, vinyl, wallpaper,<br>textiles and carpets                                                                   |
| Pile Materials                | Pile up, pile down, no pile                                                                                                                                                        |
| Weight                        | 8kg (17.6lb)                                                                                                                                                                       |
| Packed Dimensions             | 730 x 220 x 300mm (28.7x8.6x11.8in)                                                                                                                                                |
| Material Direction<br>Options | A: towards the operator; counter on left<br>B: away from the operator; counter on left<br>C: away from the operator; counter on right<br>D: towards the operator; counter on right |