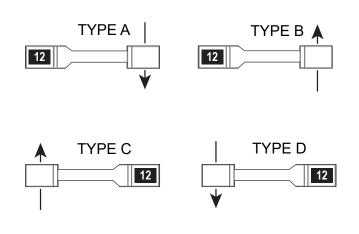

# **3900B Specifications**

**Dimensions** 

Measuring Thickness Material up to 24mm (0.94in) thick

| Measuring Wheel<br>Diameter   | 0.25m                                                                                                                                                                              |
|-------------------------------|------------------------------------------------------------------------------------------------------------------------------------------------------------------------------------|
| Material types                | Wide range of materials including paper,<br>plastics, tubber sheeting, vinyl, wallpaper,<br>textiles and carpets                                                                   |
| Pile Materials                | Pile up, pile down, no pile                                                                                                                                                        |
| Weight                        | 8kg (17.6lb)                                                                                                                                                                       |
| Packed Dimensions             | 730 x 220 x 300mm (28.7x8.6x11.8in)                                                                                                                                                |
| Material Direction<br>Options | A: towards the operator; counter on left<br>B: away from the operator; counter on left<br>C: away from the operator; counter on right<br>D: towards the operator; counter on right |

# **Direction Chart**

## **Ordering Information**

| 3900B      | Fabric & Carpet Measurer Metres3900B TYPE Afor material travelling towards the operator; counter on his left3900B TYPE Bfor material travelling away from the operator; counter on his left3900B TYPE Cfor material travelling away from the operator; counter on his right3900B TYPE Dfor material travelling towards the operator; counter on his right |
|------------|-----------------------------------------------------------------------------------------------------------------------------------------------------------------------------------------------------------------------------------------------------------------------------------------------------------------------------------------------------------|
| 3905-1B    | Fabric & Carpet Measurer 99999'11" Feet & Inches                                                                                                                                                                                                                                                                                                          |
| 3905-2B    | Fabric & Carpet Measurer 99999.7/8 Yards & Eighths                                                                                                                                                                                                                                                                                                        |
| 3905-DD250 | 3905 Fabric & Carpet Measurer with 250PPR Encoder Output (electronic preset counter sold separately)                                                                                                                                                                                                                                                      |