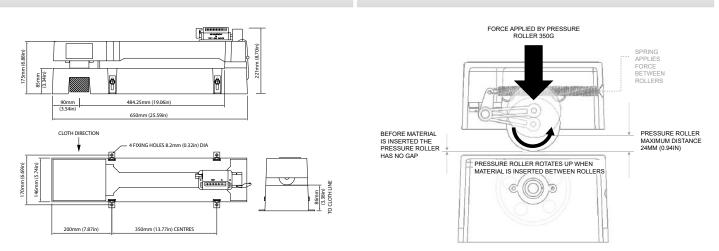

Operates as the material passes between the measuring roller and the spring loaded pressure roller. The machine is activated by the movement of the material. All Trumeasure machines incorporate an integral brake to prevent overspin at the end of the piece. The brake is automatically released when a further piece of material is passed between the rollers.

# **3900B Specifications**

**Dimensions** 

Measuring Thickness Material up to 24mm (0.94in) thick

| Measuring Wheel<br>Diameter   | 0.25m                                                                                                                                                                              |
|-------------------------------|------------------------------------------------------------------------------------------------------------------------------------------------------------------------------------|
| Material types                | Wide range of materials including paper,<br>plastics, tubber sheeting, vinyl, wallpaper,<br>textiles and carpets                                                                   |
| Pile Materials                | Pile up, pile down, no pile                                                                                                                                                        |
| Weight                        | 8kg (17.6lb)                                                                                                                                                                       |
| Packed Dimensions             | 730 x 220 x 300mm (28.7x8.6x11.8in)                                                                                                                                                |
| Material Direction<br>Options | A: towards the operator; counter on left<br>B: away from the operator; counter on left<br>C: away from the operator; counter on right<br>D: towards the operator; counter on right |

# **Pressure Roller**