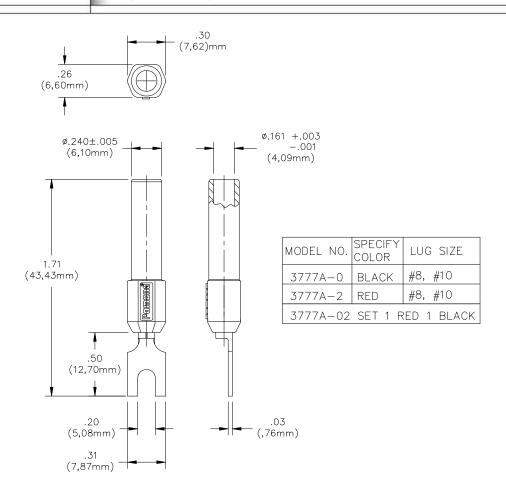

#### **MATERIALS:**

1<sup>st</sup> End: Banana Jack

Material: Brass per QQ-B-626, Alloy 360, ½ Hard.

Finish: Nickel plated per Q-N-290, Class 2, 200/300 microinches.

Insulation: Polypropylene (Fire Retardant) molded to Banana Jack Body. Color: See Tab Block.

Marking: "POMONA" 2<sup>nd</sup> End: Spade Lug

Material: Copper.

Finish: Electro-tin plated.

### **RATINGS:**

Operating Temperature: +50° C (+122° F) Max.

Operating Voltage: 5000 VDC

Current: 15 Amperes

#### **ORDERING INFORMATION:**

See table above

**USA:** Sales: 800-490-2361

Technical Support: technicalsupport@pomonatest.com

Fax: 425-446-5844

**Europe:** 31-(0) 40 2675 150 **International:** 425-446-5500