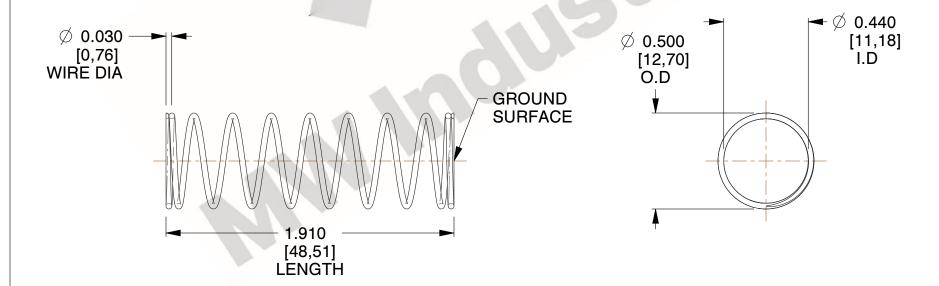

## **NOTES:**

Material : Spring Steel
 Finish : Glod Irridite

3. Ends: Closed and Ground

4. Total Coils: 10.000

Sugg. Max. Deflection: 0.530 (in)
 Sugg. Max. Load: 2.300 (lbs)

7. All Drawing Dimensions are in Inches [mm]

2.000

SCALE

11772

COMPONENT

COMPRESSION SPRINGS

UNIT
INCH [mm]
SHEET

1 of 1

**SPRINGS**