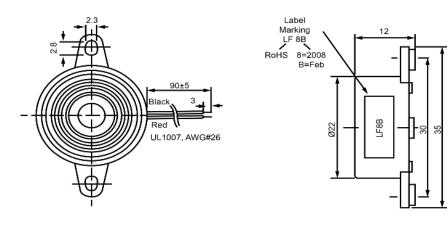

## SIDE VIEW

| Spec                  | cifications |       | Notes                       |                 | Revision History          |             |            |            |             |            |  |
|-----------------------|-------------|-------|-----------------------------|-----------------|---------------------------|-------------|------------|------------|-------------|------------|--|
| Description           | Value       | Unit  |                             |                 | Version                   | Description |            |            | Date        | Approved   |  |
| Technology            | Piezo       |       | 1) All dimensions are in mm | 1               | Released from Engineering |             |            | 10/21/2013 | J.S         |            |  |
| Resonant Frequency    | 3,300       | (Hz)  | 2) All parts meet RoHS      |                 |                           |             |            |            |             |            |  |
| Rated Voltage         | 9           | (V)   |                             |                 |                           |             |            |            |             |            |  |
| SPL @ 10cm            | 95          | (dBA) |                             |                 |                           |             |            |            |             |            |  |
| Tone                  | Single      |       |                             |                 |                           |             |            |            |             |            |  |
| Mount Type            | Flange      |       |                             |                 |                           |             |            |            |             |            |  |
| Voltage Range         | 1.5 ~ 24    | (V)   |                             |                 |                           |             |            |            |             |            |  |
| Max Rated Current     | 20          | (mA)  |                             |                 |                           |             |            |            |             |            |  |
| Housing Material      | ABS         |       |                             |                 | Drawn by                  | Date        | Checked by | Date       | Approved by | Date       |  |
| Operating Temperature | -20 ~ +70   | °C    |                             |                 | A.B.                      | 10/21/2013  | C.E.       | 10/21/2013 | J.S         | 10/21/2013 |  |
| Storage Temperature   | -20 ~ +70   | °C    |                             | Piezo Indicator | -                         | IP223309-1  |            |            |             |            |  |
| Weight                | 14          | (g)   | DB UNLIMITED                | Fiezo indicator | Fiezo muicator            |             | 17223309-1 |            |             |            |  |