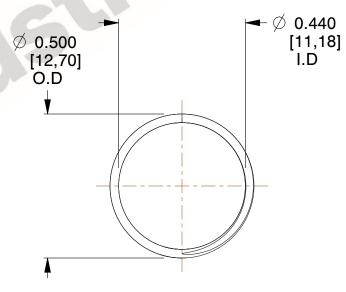

## **NOTES:**

1. Material : Spring Steel 2. Finish : Glod Irridite

3. Ends: Closed and Ground

4. Total Coils: 10.000

Sugg. Max. Deflection: 0.110 (in)
 Sugg. Max. Load: 2.300 (lbs)

7. All Drawing Dimensions are in Inches [mm]