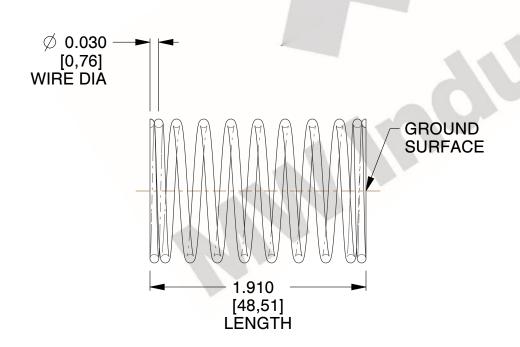

## **NOTES:**

1. Material : Spring Steel 2. Finish : Glod Irridite

3. Ends: Closed and Ground

4. Total Coils: 10.000

Sugg. Max. Deflection: 0.110 (in)
 Sugg. Max. Load: 2.300 (lbs)

7. All Drawing Dimensions are in Inches [mm]