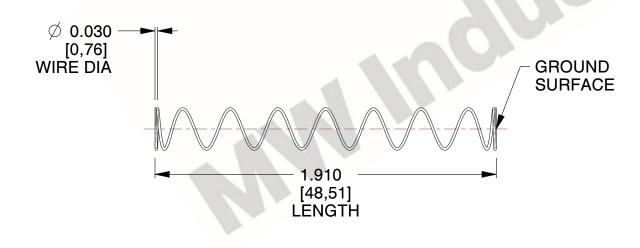

## **NOTES:**

1. Material : Spring Steel

2. Finish: Glod Irridite

3. Ends: Closed and Ground

4. Total Coils: 10.000

5. Sugg. Max. Deflection: 1.500 (in) 6. Sugg. Max. Load: 2.300 (lbs)

7. All Drawing Dimensions are in Inches [mm]

SCALE

0.889

11772

UNIT INCH [mm]

**SPRINGS** 

**COMPRESSION SPRINGS** 

COMPONENT

SHEET 1 of 1