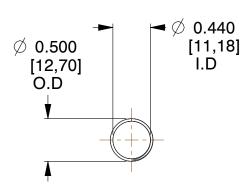

## **NOTES:**

1. Material : Spring Steel

2. Finish: Glod Irridite

3. Ends: Closed and Ground

4. Total Coils: 10.000

5. Sugg. Max. Deflection: 1.500 (in) 6. Sugg. Max. Load: 2.300 (lbs)

7. All Drawing Dimensions are in Inches [mm]

SCALE

0.889

11772

UNIT INCH [mm]

**SPRINGS** 

**COMPRESSION SPRINGS** 

COMPONENT

SHEET 1 of 1