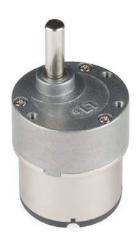

## Standard Gearmotor - 30 RPM (3-12V) ROB-12532

images are CC BY-NC-SA 3.0

## 3D Download: STL, IGES, STEP, Solidworks

**Description:** These standard gearmotors are incredibly tough and feature full metal gears to help you drive wheels, gears, or almost anything else that needs to turn. They have a gear ratio of 100:1 and operate up to 12 volts and deliver a stall torque of 137 oz-in. and a max speed of 30 RPM. Each standard gearmotor sports a 6mm diameter D-shaft.

## Features:

- Voltage: 3 12 Volts
- Gear Ratio: 100:1
- Stall Torque: 137 oz-in. (@ 12V)
- Speed: 30 RPM (@ 12V)
- No Load Current: 95 mA (@ 12V)
- Stall Current: 0.5A (@ 12V)
- Insulation Resistance: 10 MOhm
- Dielectric Strength: 300VDC
- DC Reversible
- Shaft Size: 6mm Diameter x 0.715" Length
- Weight: 4.3 oz.