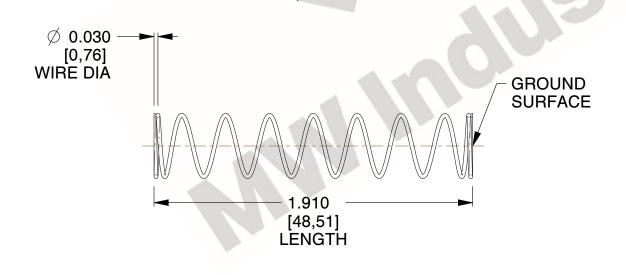

## **NOTES:**

1. Material: Spring Steel 2. Finish: Glod Irridite

3. Ends: Closed and Ground

4. Total Coils: 10.000

5. Sugg. Max. Deflection: 0.810 (in) 6. Sugg. Max. Load: 2.300 (lbs)

7. All Drawing Dimensions are in Inches [mm]