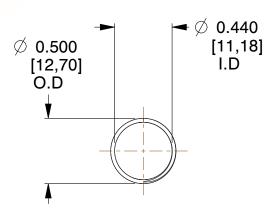

## **NOTES:**

1. Material: Spring Steel 2. Finish: Glod Irridite

3. Ends: Closed and Ground

4. Total Coils: 10.000

5. Sugg. Max. Deflection: 0.810 (in) 6. Sugg. Max. Load: 2.300 (lbs)

7. All Drawing Dimensions are in Inches [mm]