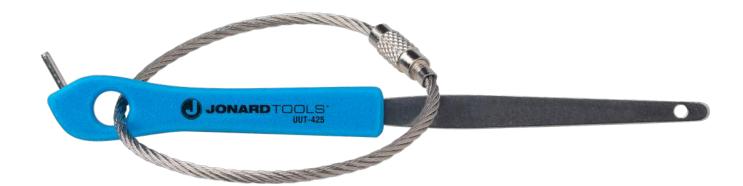

Designed for unlocking or resetting Ubiquiti Wifi Access Points, the UUT-425 is the perfect tool for releasing the tedious tabs that lock Ubiquiti access points or pressing hard-to-reach reset buttons. This tool also features the following:

- Quickly releases the locking tab on Ubiquiti Wifi Access Points in seconds
- Easily press and hold down hard-to-reach reset buttons with ease
- Included steel braid ring is durable and easily tetherable
- Stainless steel components make this tool last a lifetime