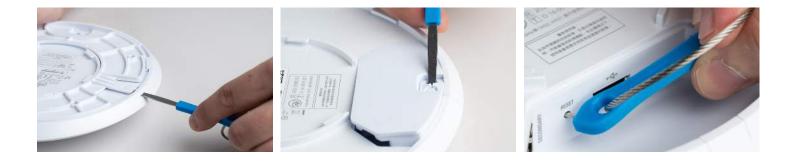

Designed for unlocking or resetting Ubiquiti Wifi Access Points, the UUT-425 is the perfect tool for releasing the tedious tabs that lock Ubiquiti access points or pressing hard-to-reach reset buttons. This tool also features the following:

- Quickly releases the locking tab on Ubiquiti Wifi Access Points in seconds
- Easily press and hold down hard-to-reach reset buttons with ease
- Included steel braid ring is durable and easily tetherable
- Stainless steel components make this tool last a lifetime