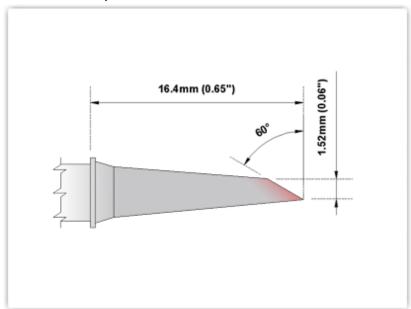

## **Technical Specifications**

ETM80DS529

Hoof 1.52mm (0.06")

Tip Style: Hoof

Tip Width: 1.52mm (0.06")
Tip Length: 16.40mm (0.65")

80 Type Cartridge<sup>1</sup>: 420°C - 475°C

RoHS Compliant<sup>2</sup> / Lead Free: YES