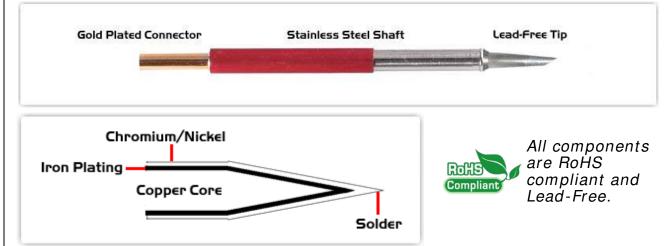

## Material Composition

<sup>1</sup> Easy Braid Co. tip cartridges will typically idle within a temperature range of +/-1.1°C. However, there is variation in idle temperature across tip geometries within an individual temperature series. Easy Braid Co. offers a wide variety of tip geometries from 0.25mm fine point tip to 5mm chisel. The length and geometry of a tip will have an influence on the tip idle temperature. To accurately measure idle temperature it will depend greatly on the measurement method, technique and equipment used. Two different methods or the use of alternative equipment will produce different test results.