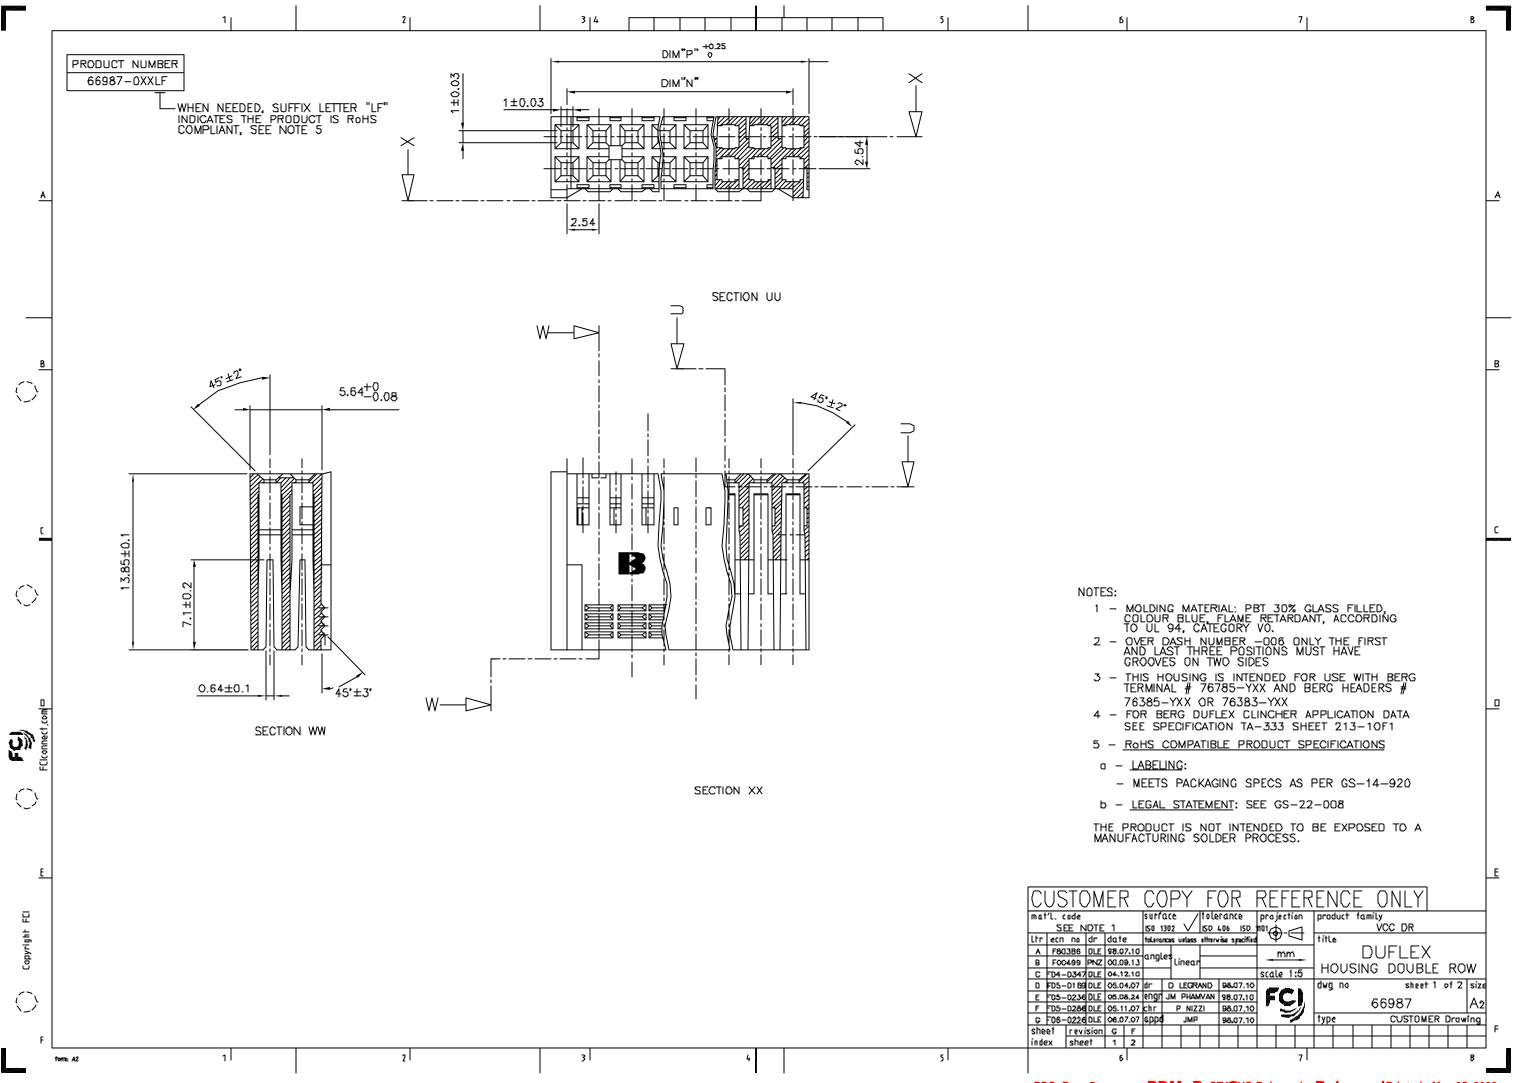

|                                                                                                                                                                                                                                                                                                                                                                                                                                                                                                                                                                                                                                                                                                                                                                                                                                                                                                                                                                                                                                                                                                                                                                                                                                                                                                                                                                                                                                                                                                                                                                                                                                                                                                                                                                                                                                                                                                                                                                                                                                                                                                                                | 1   2                                        |                            | 3 4 5 6 7 8                                                                                                                                                               |          |
|--------------------------------------------------------------------------------------------------------------------------------------------------------------------------------------------------------------------------------------------------------------------------------------------------------------------------------------------------------------------------------------------------------------------------------------------------------------------------------------------------------------------------------------------------------------------------------------------------------------------------------------------------------------------------------------------------------------------------------------------------------------------------------------------------------------------------------------------------------------------------------------------------------------------------------------------------------------------------------------------------------------------------------------------------------------------------------------------------------------------------------------------------------------------------------------------------------------------------------------------------------------------------------------------------------------------------------------------------------------------------------------------------------------------------------------------------------------------------------------------------------------------------------------------------------------------------------------------------------------------------------------------------------------------------------------------------------------------------------------------------------------------------------------------------------------------------------------------------------------------------------------------------------------------------------------------------------------------------------------------------------------------------------------------------------------------------------------------------------------------------------|----------------------------------------------|----------------------------|---------------------------------------------------------------------------------------------------------------------------------------------------------------------------|----------|
|                                                                                                                                                                                                                                                                                                                                                                                                                                                                                                                                                                                                                                                                                                                                                                                                                                                                                                                                                                                                                                                                                                                                                                                                                                                                                                                                                                                                                                                                                                                                                                                                                                                                                                                                                                                                                                                                                                                                                                                                                                                                                                                                |                                              |                            |                                                                                                                                                                           |          |
|                                                                                                                                                                                                                                                                                                                                                                                                                                                                                                                                                                                                                                                                                                                                                                                                                                                                                                                                                                                                                                                                                                                                                                                                                                                                                                                                                                                                                                                                                                                                                                                                                                                                                                                                                                                                                                                                                                                                                                                                                                                                                                                                | PRODUCT NUMBER<br>NUMBER OF POS.             | DIM"N" DIM                 | <b>&gt;"</b>                                                                                                                                                              |          |
|                                                                                                                                                                                                                                                                                                                                                                                                                                                                                                                                                                                                                                                                                                                                                                                                                                                                                                                                                                                                                                                                                                                                                                                                                                                                                                                                                                                                                                                                                                                                                                                                                                                                                                                                                                                                                                                                                                                                                                                                                                                                                                                                | 66987-002(LF) 2 x 02                         | 2.54 5.00                  |                                                                                                                                                                           |          |
|                                                                                                                                                                                                                                                                                                                                                                                                                                                                                                                                                                                                                                                                                                                                                                                                                                                                                                                                                                                                                                                                                                                                                                                                                                                                                                                                                                                                                                                                                                                                                                                                                                                                                                                                                                                                                                                                                                                                                                                                                                                                                                                                | 66987-003(LF) 2 x 03                         | 5.08 7.54                  |                                                                                                                                                                           |          |
|                                                                                                                                                                                                                                                                                                                                                                                                                                                                                                                                                                                                                                                                                                                                                                                                                                                                                                                                                                                                                                                                                                                                                                                                                                                                                                                                                                                                                                                                                                                                                                                                                                                                                                                                                                                                                                                                                                                                                                                                                                                                                                                                | 66987-004(LF) 2 x 04                         | 7.62 10.08                 |                                                                                                                                                                           |          |
| <u>A</u>                                                                                                                                                                                                                                                                                                                                                                                                                                                                                                                                                                                                                                                                                                                                                                                                                                                                                                                                                                                                                                                                                                                                                                                                                                                                                                                                                                                                                                                                                                                                                                                                                                                                                                                                                                                                                                                                                                                                                                                                                                                                                                                       | 66987-005(LF) 2 x 05                         | 10.16 12.62                |                                                                                                                                                                           |          |
|                                                                                                                                                                                                                                                                                                                                                                                                                                                                                                                                                                                                                                                                                                                                                                                                                                                                                                                                                                                                                                                                                                                                                                                                                                                                                                                                                                                                                                                                                                                                                                                                                                                                                                                                                                                                                                                                                                                                                                                                                                                                                                                                | 66987-006(LF) 2 x 06                         | 12.70 15.16                |                                                                                                                                                                           |          |
|                                                                                                                                                                                                                                                                                                                                                                                                                                                                                                                                                                                                                                                                                                                                                                                                                                                                                                                                                                                                                                                                                                                                                                                                                                                                                                                                                                                                                                                                                                                                                                                                                                                                                                                                                                                                                                                                                                                                                                                                                                                                                                                                | 66987-007(LF) 2 x 07                         | 15.24 17.70                |                                                                                                                                                                           |          |
|                                                                                                                                                                                                                                                                                                                                                                                                                                                                                                                                                                                                                                                                                                                                                                                                                                                                                                                                                                                                                                                                                                                                                                                                                                                                                                                                                                                                                                                                                                                                                                                                                                                                                                                                                                                                                                                                                                                                                                                                                                                                                                                                | 66987-008(LF) 2 × 08                         | 17.78 20.24                |                                                                                                                                                                           |          |
|                                                                                                                                                                                                                                                                                                                                                                                                                                                                                                                                                                                                                                                                                                                                                                                                                                                                                                                                                                                                                                                                                                                                                                                                                                                                                                                                                                                                                                                                                                                                                                                                                                                                                                                                                                                                                                                                                                                                                                                                                                                                                                                                | 66987-009(LF) 2 × 09                         | 20.32 22.78                |                                                                                                                                                                           |          |
|                                                                                                                                                                                                                                                                                                                                                                                                                                                                                                                                                                                                                                                                                                                                                                                                                                                                                                                                                                                                                                                                                                                                                                                                                                                                                                                                                                                                                                                                                                                                                                                                                                                                                                                                                                                                                                                                                                                                                                                                                                                                                                                                | 66987-010(LF) 2 × 10                         | 22.86 25.32                |                                                                                                                                                                           |          |
| В                                                                                                                                                                                                                                                                                                                                                                                                                                                                                                                                                                                                                                                                                                                                                                                                                                                                                                                                                                                                                                                                                                                                                                                                                                                                                                                                                                                                                                                                                                                                                                                                                                                                                                                                                                                                                                                                                                                                                                                                                                                                                                                              | 66987-011(LF) 2 x 11                         | 25.40 27.86                |                                                                                                                                                                           | В        |
|                                                                                                                                                                                                                                                                                                                                                                                                                                                                                                                                                                                                                                                                                                                                                                                                                                                                                                                                                                                                                                                                                                                                                                                                                                                                                                                                                                                                                                                                                                                                                                                                                                                                                                                                                                                                                                                                                                                                                                                                                                                                                                                                | 66987-012(LF) 2 x 12                         | 27.94 30.40                |                                                                                                                                                                           |          |
|                                                                                                                                                                                                                                                                                                                                                                                                                                                                                                                                                                                                                                                                                                                                                                                                                                                                                                                                                                                                                                                                                                                                                                                                                                                                                                                                                                                                                                                                                                                                                                                                                                                                                                                                                                                                                                                                                                                                                                                                                                                                                                                                | 66987-013(LF) 2 x 13                         | 30.48 32.94                |                                                                                                                                                                           |          |
| A P                                                                                                                                                                                                                                                                                                                                                                                                                                                                                                                                                                                                                                                                                                                                                                                                                                                                                                                                                                                                                                                                                                                                                                                                                                                                                                                                                                                                                                                                                                                                                                                                                                                                                                                                                                                                                                                                                                                                                                                                                                                                                                                            | 66987-014(LF) 2 x 14                         | 33.02 35.48                |                                                                                                                                                                           |          |
| CONFIDENTIAL                                                                                                                                                                                                                                                                                                                                                                                                                                                                                                                                                                                                                                                                                                                                                                                                                                                                                                                                                                                                                                                                                                                                                                                                                                                                                                                                                                                                                                                                                                                                                                                                                                                                                                                                                                                                                                                                                                                                                                                                                                                                                                                   | 66987-015(LF) 2 x 15                         | 35.56 38.02                |                                                                                                                                                                           |          |
| IDE                                                                                                                                                                                                                                                                                                                                                                                                                                                                                                                                                                                                                                                                                                                                                                                                                                                                                                                                                                                                                                                                                                                                                                                                                                                                                                                                                                                                                                                                                                                                                                                                                                                                                                                                                                                                                                                                                                                                                                                                                                                                                                                            | 66987-016(LF) 2 x 16                         | 38.10 40.56                |                                                                                                                                                                           |          |
| NO                                                                                                                                                                                                                                                                                                                                                                                                                                                                                                                                                                                                                                                                                                                                                                                                                                                                                                                                                                                                                                                                                                                                                                                                                                                                                                                                                                                                                                                                                                                                                                                                                                                                                                                                                                                                                                                                                                                                                                                                                                                                                                                             | 66987-017(LF) 2 x 17                         | 40.64 43.16                |                                                                                                                                                                           |          |
| <u> </u>                                                                                                                                                                                                                                                                                                                                                                                                                                                                                                                                                                                                                                                                                                                                                                                                                                                                                                                                                                                                                                                                                                                                                                                                                                                                                                                                                                                                                                                                                                                                                                                                                                                                                                                                                                                                                                                                                                                                                                                                                                                                                                                       | 66987-018(LF) 2 x 18                         | 43.18 45.64                |                                                                                                                                                                           | С        |
| <u>5</u>                                                                                                                                                                                                                                                                                                                                                                                                                                                                                                                                                                                                                                                                                                                                                                                                                                                                                                                                                                                                                                                                                                                                                                                                                                                                                                                                                                                                                                                                                                                                                                                                                                                                                                                                                                                                                                                                                                                                                                                                                                                                                                                       | 66987-019(LF) 2 x 19                         | 45.72 48.18                |                                                                                                                                                                           |          |
|                                                                                                                                                                                                                                                                                                                                                                                                                                                                                                                                                                                                                                                                                                                                                                                                                                                                                                                                                                                                                                                                                                                                                                                                                                                                                                                                                                                                                                                                                                                                                                                                                                                                                                                                                                                                                                                                                                                                                                                                                                                                                                                                | 66987-020(LF) 2 x 20                         | 48.26 50.72                |                                                                                                                                                                           |          |
|                                                                                                                                                                                                                                                                                                                                                                                                                                                                                                                                                                                                                                                                                                                                                                                                                                                                                                                                                                                                                                                                                                                                                                                                                                                                                                                                                                                                                                                                                                                                                                                                                                                                                                                                                                                                                                                                                                                                                                                                                                                                                                                                | 66987-021(LF) 2 x 21                         | 50.80 53.26                |                                                                                                                                                                           |          |
|                                                                                                                                                                                                                                                                                                                                                                                                                                                                                                                                                                                                                                                                                                                                                                                                                                                                                                                                                                                                                                                                                                                                                                                                                                                                                                                                                                                                                                                                                                                                                                                                                                                                                                                                                                                                                                                                                                                                                                                                                                                                                                                                | 66987-022(LF) 2 x 22                         | 53.34 55.80                |                                                                                                                                                                           |          |
|                                                                                                                                                                                                                                                                                                                                                                                                                                                                                                                                                                                                                                                                                                                                                                                                                                                                                                                                                                                                                                                                                                                                                                                                                                                                                                                                                                                                                                                                                                                                                                                                                                                                                                                                                                                                                                                                                                                                                                                                                                                                                                                                | 66987-023(LF) 2 x 23                         | 55.88 58.34                |                                                                                                                                                                           |          |
|                                                                                                                                                                                                                                                                                                                                                                                                                                                                                                                                                                                                                                                                                                                                                                                                                                                                                                                                                                                                                                                                                                                                                                                                                                                                                                                                                                                                                                                                                                                                                                                                                                                                                                                                                                                                                                                                                                                                                                                                                                                                                                                                | 66987-024(LF) 2 x 24                         | 58.42 60.88                |                                                                                                                                                                           |          |
|                                                                                                                                                                                                                                                                                                                                                                                                                                                                                                                                                                                                                                                                                                                                                                                                                                                                                                                                                                                                                                                                                                                                                                                                                                                                                                                                                                                                                                                                                                                                                                                                                                                                                                                                                                                                                                                                                                                                                                                                                                                                                                                                | 66987-025(LF) 2 x 25                         | 60.96 63.42                |                                                                                                                                                                           |          |
| mert'c                                                                                                                                                                                                                                                                                                                                                                                                                                                                                                                                                                                                                                                                                                                                                                                                                                                                                                                                                                                                                                                                                                                                                                                                                                                                                                                                                                                                                                                                                                                                                                                                                                                                                                                                                                                                                                                                                                                                                                                                                                                                                                                         | 66987-026(LF) 2 x 26                         | 63.50 65.96                |                                                                                                                                                                           |          |
| Filtonnert,                                                                                                                                                                                                                                                                                                                                                                                                                                                                                                                                                                                                                                                                                                                                                                                                                                                                                                                                                                                                                                                                                                                                                                                                                                                                                                                                                                                                                                                                                                                                                                                                                                                                                                                                                                                                                                                                                                                                                                                                                                                                                                                    | 66987-027(LF) 2 x 27                         | 66.04 68.50                |                                                                                                                                                                           |          |
|                                                                                                                                                                                                                                                                                                                                                                                                                                                                                                                                                                                                                                                                                                                                                                                                                                                                                                                                                                                                                                                                                                                                                                                                                                                                                                                                                                                                                                                                                                                                                                                                                                                                                                                                                                                                                                                                                                                                                                                                                                                                                                                                | 66987-028(LF) 2 x 28                         | 68.58 71.0 <sup>4</sup>    |                                                                                                                                                                           |          |
| Action of the state of the stat | 66987-029(LF) 2 x 29                         | 71.12 73.58                |                                                                                                                                                                           |          |
| The info                                                                                                                                                                                                                                                                                                                                                                                                                                                                                                                                                                                                                                                                                                                                                                                                                                                                                                                                                                                                                                                                                                                                                                                                                                                                                                                                                                                                                                                                                                                                                                                                                                                                                                                                                                                                                                                                                                                                                                                                                                                                                                                       | 66987-030(LF) 2 x 30                         | 73.66 76.12                |                                                                                                                                                                           |          |
| рв т<br>г<br>г<br>г<br>г                                                                                                                                                                                                                                                                                                                                                                                                                                                                                                                                                                                                                                                                                                                                                                                                                                                                                                                                                                                                                                                                                                                                                                                                                                                                                                                                                                                                                                                                                                                                                                                                                                                                                                                                                                                                                                                                                                                                                                                                                                                                                                       |                                              |                            |                                                                                                                                                                           |          |
| # 25 B P                                                                                                                                                                                                                                                                                                                                                                                                                                                                                                                                                                                                                                                                                                                                                                                                                                                                                                                                                                                                                                                                                                                                                                                                                                                                                                                                                                                                                                                                                                                                                                                                                                                                                                                                                                                                                                                                                                                                                                                                                                                                                                                       | 66987-031(LF) 2 x 31<br>66987-032(LF) 2 x 32 | 76.20 78.66<br>78.74 81.20 |                                                                                                                                                                           | <u>E</u> |
| egent and notice to the control of t |                                              |                            | mat'l cade   surface /Italecance   projection   product family                                                                                                            | -        |
| ARY International Security Prince Security Prince Security Securit | 66987-033(LF) 2 x 33                         | 81.28 83.74                | mat'L code surface tolerance projection product family  SEE NOTES SHEET 1 ISQ 1302 SD 406 ISD 1001 VCC DR  Lir ecn no dr date tolerances utless otherwise specified title | +        |
| The described in the projects of and analysis (behildbath) and Described the projects of the information of the project of the information of the post of the information of the project of the information of the project of the proje | 66987-034(LF) 2 x 34                         | 83.82 86.28                | F 705-0224 DLE 06.07.07 angles LinearDD±.0x HOLLSING DOUBLE BOW                                                                                                           |          |
|                                                                                                                                                                                                                                                                                                                                                                                                                                                                                                                                                                                                                                                                                                                                                                                                                                                                                                                                                                                                                                                                                                                                                                                                                                                                                                                                                                                                                                                                                                                                                                                                                                                                                                                                                                                                                                                                                                                                                                                                                                                                                                                                | 66987-035(LF) 2 x 35                         | 86.36 88.02                |                                                                                                                                                                           | ZE       |
| $\cup$                                                                                                                                                                                                                                                                                                                                                                                                                                                                                                                                                                                                                                                                                                                                                                                                                                                                                                                                                                                                                                                                                                                                                                                                                                                                                                                                                                                                                                                                                                                                                                                                                                                                                                                                                                                                                                                                                                                                                                                                                                                                                                                         | 66987-036(LF) 2 x 36                         | 88.90 91.36                | engr   P NIZZI   98.07.13     66987   Az                                                                                                                                  |          |
| F                                                                                                                                                                                                                                                                                                                                                                                                                                                                                                                                                                                                                                                                                                                                                                                                                                                                                                                                                                                                                                                                                                                                                                                                                                                                                                                                                                                                                                                                                                                                                                                                                                                                                                                                                                                                                                                                                                                                                                                                                                                                                                                              |                                              |                            | Sheet revision                                                                                                                                                            | ] F _    |
| firm: A2                                                                                                                                                                                                                                                                                                                                                                                                                                                                                                                                                                                                                                                                                                                                                                                                                                                                                                                                                                                                                                                                                                                                                                                                                                                                                                                                                                                                                                                                                                                                                                                                                                                                                                                                                                                                                                                                                                                                                                                                                                                                                                                       | 1 2                                          |                            | 3                                                                                                                                                                         |          |
|                                                                                                                                                                                                                                                                                                                                                                                                                                                                                                                                                                                                                                                                                                                                                                                                                                                                                                                                                                                                                                                                                                                                                                                                                                                                                                                                                                                                                                                                                                                                                                                                                                                                                                                                                                                                                                                                                                                                                                                                                                                                                                                                |                                              |                            | PDS: Rev : G PDM · RasT+CUS: Reteased c Rales cod Printed A May 25 426                                                                                                    | 03340    |