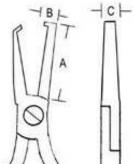

## **TECHNICAL DATA SHEET**

Part#: 530EA-US-CUSTOM

Cutters - Standoff Shear Small Frame - .XXX" Standoff - Thin Jaw Cuts leads to predetermined length

The 530EA-US 5" thin tip shear cutter is anti-shock and cuts leads to predetermined length. Standard cut-off is .040". It can be modified to customer's specifications. The tip width is .050". It's recommended cutting capacity 22 AWG (.025" diameter) soft wire. It features an ergonomically molded antimicrobial Anti-Static grip (10<sup>10</sup> ohms/sq surface resistivity) with dual leaf springs.

Country of Origin

Group

\*\*\*\*

Carbon

10<sup>10</sup> ohms/sq

Straight

Shear

.025"

.050"

0.42" (10.5mm)

5" (125mm)

5

662847007255

8203.20.60.30

EAR99

27111511