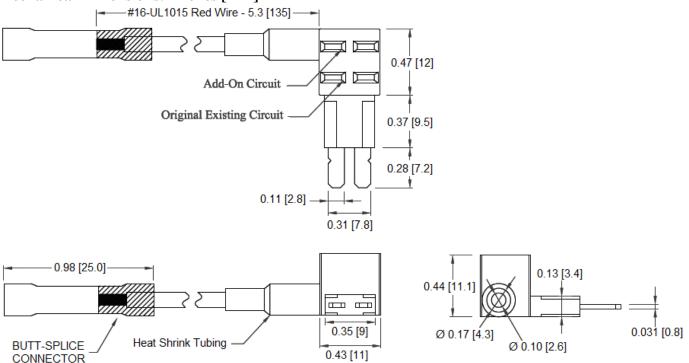

## Type LPT-08-L (Left Hand Exit) "Add-On" Automotive Fuse Holder Tiny Automotive Blade Type Fuse

www.optifuse.com

(619) 593-5050

Rating: 58VDC

Max Combined Current - Both Circuits - 30A

Max Primary Circuit - 25A Max Auxiliary Circuit - 15A

Body Material: Nylon PA66 UL94V-0

Terminals: Tin plated Brass

For use with Type APT/ANT (Tiny[Micro2] Style Auto Blade Fuses)

Wire: 16 AWG Red Wire, UL1015 105°C

Connector: Butt-Splice Connector

## **Mechanical Dimensions: Inches [mm]**