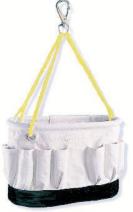

## S-Hooks

S-Hooks attach canvas bag to aerial bucket lip. Molded from rugged, weather resistant polymer.

S-Hooks attach canvas bags to aerial bucket lip. Molded from rugged, weather resistant polymer.

24-41 Bag Only 24-41S Bag & Two S Hooks 15 Outside Pockets, Rope with Swivel Hook, Reinforced Hard Plastic Base, 2 Grommets for S Hooks 15" X 7" X 10"

**24-40 Bag Only** 15 Inside Pockets, 2 Grommets for Hooks 15" X 7" X 10"

**24-40S Bag & Two S-Hooks** 15 Inside Pockets, 2 Grommets for Hooks 15" X 7" X 10"

24-42 Bag Only 24-42S Bag & Two S Hooks 13 Outside Pockets, Web Handles 2 Grommets for S Hooks 15" X 7" x 10"