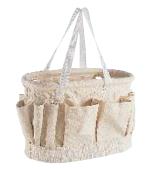

**24-40 Bag Only** 15 Inside Pockets, 2 Grommets for Hooks 15" X 7" X 10"

**24-40S Bag & Two S-Hooks** 15 Inside Pockets, 2 Grommets for Hooks 15" X 7" X 10"

24-42 Bag Only 24-42S Bag & Two S Hooks 13 Outside Pockets, Web Handles 2 Grommets for S Hooks 15" X 7" x 10"