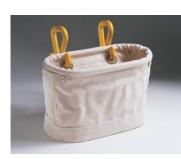

## S-Hooks

S-Hooks attach canvas bag to aerial bucket lip. Molded from rugged, weather resistant polymer.

S-Hooks attach canvas bags to aerial bucket lip. Molded from rugged, weather resistant polymer.

24-41 Bag Only 24-41S Bag & Two S Hooks 15 Outside Pockets, Rope with Swivel Hook, Reinforced Hard Plastic Base, 2 Grommets for S Hooks 15" X 7" X 10"