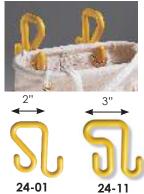

## S-Hooks

S-Hooks attach canvas bag to aerial bucket lip. Molded from rugged, weather resistant polymer.

S-Hooks attach canvas bags to aerial bucket lip. Molded from rugged, weather resistant polymer.

24-41 Bag Only 24-41S Bag & Two S Hooks 15 Outside Pockets, Rope with Swivel Hook, Reinforced Hard Plastic Base, 2 Grommets for S Hooks 15" X 7" X 10"