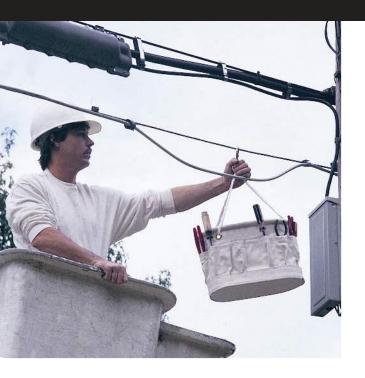

## Store and Organize Small Tools

Jameson tool bags feature reinforced sides and base to prevent sagging or water retention.

Available with inner and/or outer organizer pockets, bags can be mounted from the bucket with a rope hook or one of Jameson's high strength polymer "S" hooks.

## S-Hooks

S-Hooks attach canvas bag to aerial bucket lip. Molded from rugged, weather resistant polymer.

S-Hooks attach canvas bags to aerial bucket lip. Molded from rugged, weather resistant polymer.

24-41 Bag Only 24-41S Bag & Two S Hooks 15 Outside Pockets, Rope with Swivel Hook, Reinforced Hard Plastic Base, 2 Grommets for S Hooks 15" X 7" X 10"