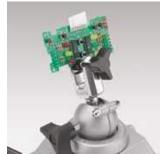

## Model: 685-PM AMPS Tipper

For AMPS to AMPS mounting.

- Interfaces between AMPS-compatible mounting plate and AMPScompatible electronics
- Users can easily position and reposition their electronics (30° Tilt & 360° Rotation)
- · Smooth adjusting action holds electronics firmly in place
- Extends approximately 1.5" (38.1mm) from face of mount
- Body made of black, high-impact polycarbonate plastic with aluminum ball & head plate