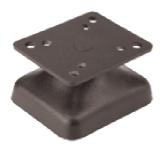

## Model: 685-PM AMPS Tipper

For AMPS to AMPS mounting.

- Interfaces between AMPS-compatible mounting plate and AMPScompatible electronics
- Users can easily position and reposition their electronics (30° Tilt & 360° Rotation)
- · Smooth adjusting action holds electronics firmly in place
- Extends approximately 1.5" (38.1mm) from face of mount
- Body made of black, high-impact polycarbonate plastic with aluminum ball & head plate