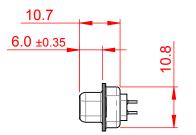

|                                                                                | 628 SERIES D-SUB CONNECTOR                                                                                                                                                                                     |                                 | SW REFERENCE NO.: 628 ASSEMBLY |       |  |
|--------------------------------------------------------------------------------|----------------------------------------------------------------------------------------------------------------------------------------------------------------------------------------------------------------|---------------------------------|--------------------------------|-------|--|
| 628 SERIES D-SUB (                                                             |                                                                                                                                                                                                                |                                 | DATE: AUG. 01/2                | 018   |  |
|                                                                                |                                                                                                                                                                                                                | CHECKED:                        | DATE:                          |       |  |
| EDAC INC<br>TORONTO, ONTARIO<br>CANADA<br>YOUR CONNECTION TO QUALITY & SERVICE | THESE DRAWINGS AND SPECIFICATIONS<br>ARE THE PROPERTY OF EDAC INC.,AND<br>SHALL NOT BE REPRODUCED,OR COPIED<br>OR USED AS THE BASIS FOR THE<br>MANUFACTURE OR SALE OF APPARATUS<br>WITHOUT WRITTEN PERMISSION. | SCALE: 1:1                      | SHEET 1 OF                     | 1     |  |
|                                                                                |                                                                                                                                                                                                                | DRAWING NUMBER: 628-015-220-541 |                                | ISSUE |  |
|                                                                                |                                                                                                                                                                                                                | PART NUMBER: 628-0              | 15-220-541                     | 1     |  |