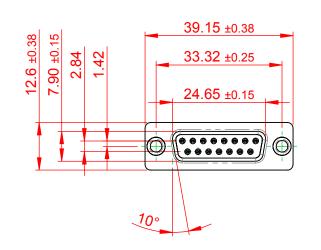

|                                                                                | 628 SERIES D-SUB CONNECTOR                                                                                                                                                                                     |                                 | SW REFERENCE NO.: 628 ASSEMBLY |       |  |
|--------------------------------------------------------------------------------|----------------------------------------------------------------------------------------------------------------------------------------------------------------------------------------------------------------|---------------------------------|--------------------------------|-------|--|
| 628 SERIES D-SUB (                                                             |                                                                                                                                                                                                                |                                 | DATE: AUG. 01/2                | 018   |  |
|                                                                                |                                                                                                                                                                                                                | CHECKED:                        | DATE:                          |       |  |
| EDAC INC<br>TORONTO, ONTARIO<br>CANADA<br>YOUR CONNECTION TO QUALITY & SERVICE | THESE DRAWINGS AND SPECIFICATIONS<br>ARE THE PROPERTY OF EDAC INC.,AND<br>SHALL NOT BE REPRODUCED,OR COPIED<br>OR USED AS THE BASIS FOR THE<br>MANUFACTURE OR SALE OF APPARATUS<br>WITHOUT WRITTEN PERMISSION. | SCALE: 1:1                      | SHEET 1 OF                     | 1     |  |
|                                                                                |                                                                                                                                                                                                                | DRAWING NUMBER: 628-015-220-541 |                                | ISSUE |  |
|                                                                                |                                                                                                                                                                                                                | PART NUMBER: 628-0              | 15-220-541                     | 1     |  |