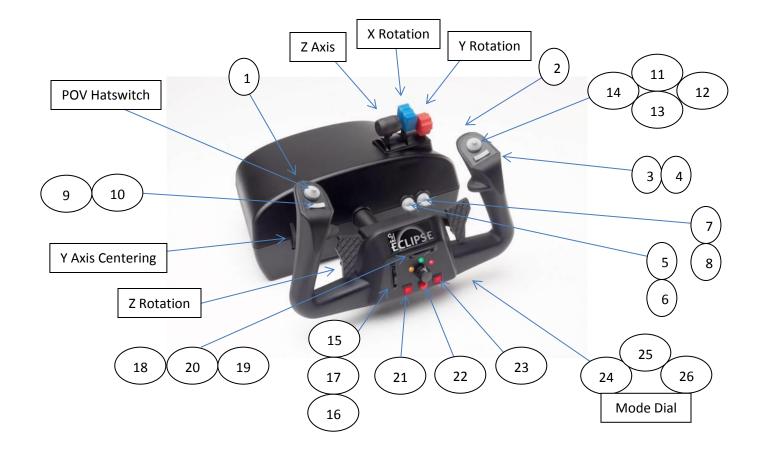

## 200-616 Eclipse Yoke Button Assignments

Button 1 = Back Side Left Red Button

Button 2 = Back Side Right Red Button

Button 3 and 4 = Rocker Switch Left/Right, typically used for Trim

Button 5 and 6 = Toggle Switch Up/Down, typically used for Landing Gear

Button 7 and 8 = Toggle Switch Up/Down, typically used for Flaps

Button 9 and 10 = Rocker Switch Left/Right, typically used for Trim

Buttons 11 through 14 = Four Way Hatswitch

POV Hatswitch = 8 Directions

Buttons 15 through 17 = Up/Down/Push Wheel

Buttons 18 through 20 = Left/Right/Push Wheel

Button 21 = Left Square Red Button

Button 22 = Middle Round Red Button

Button 23 = Right Square Red Button

Buttons 24 through 26 = Yellow/Green/Red LED Dial, also used to switch modes (Control Manager only)

X & Y Axes = Yoke Handle, typically used for Elevator and Ailerons

Z Axis = Black Lever, typically used for Throttle

X Rotation = Blue Lever, typically used for Propeller

Y Rotation = Red Lever, typically used for Mixture

Z Rotation = Black Paddles, typically used for Rudder