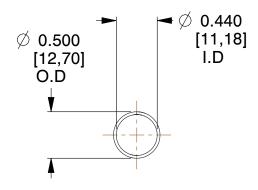

## **NOTES:**

1. Material: Stainless Steel

2. Finish: Glod Irridite

3. Ends: Closed

4. Total Coils: 10.000

5. Sugg. Max. Deflection: 2.800 (in) 6. Sugg. Max. Load : 2.300 (lbs)

7. All Drawing Dimensions are in Inches [mm]