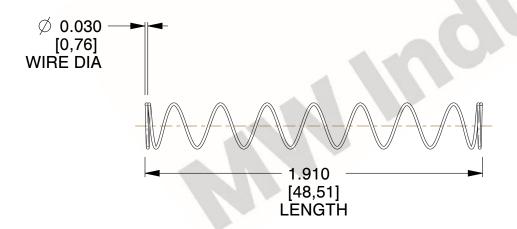

## **NOTES:**

1. Material: Stainless Steel

2. Finish: Glod Irridite

3. Ends: Closed

4. Total Coils: 10.000

5. Sugg. Max. Deflection: 2.800 (in) 6. Sugg. Max. Load : 2.300 (lbs)

7. All Drawing Dimensions are in Inches [mm]