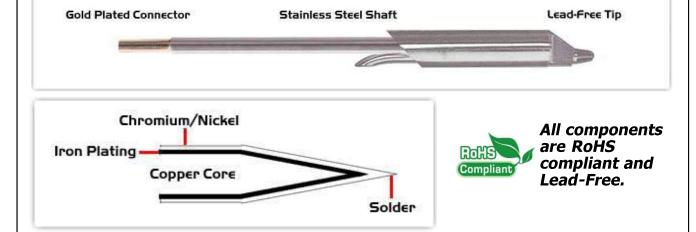

## **Material Composition**

Easy Braid Co. tip cartridges will typically idle within a temperature range of +/-1.1°C. However, there is variation in idle temperature across tip geometries within an individual temperature series. Easy Braid Co. offers a wide variety of tip geometries from 0.25mm fine point tip to 5mm chisel. The length and geometry of a tip will have an influence on the tip idle temperature. To accurately measure idle temperature it will depend greatly on the measurement method,