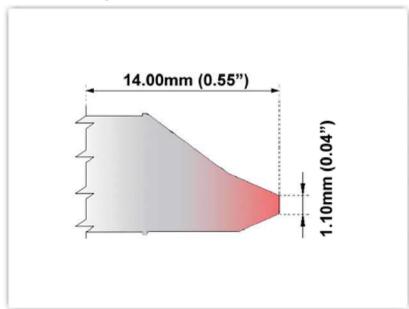

## EBM75DT004

Desolder Tip - Inner Diameter 1.10mm (0.04")

Tip Style: Desolder

Tip Width: 1.10mm (0.04")
Tip Length: 14.00mm (0.55")

750 Type Cartridge<sup>1</sup>: 350°C - 398°C

RoHS Compliant<sup>2</sup> / Lead Free: YES