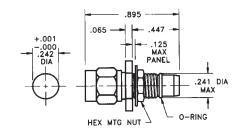

## SMA Female Jack to BMA Male Plug - Bulkhead Mount

#### **Model Number**

#### ADT-2797-SF-BMM-02

#### **SPECIFICATIONS**

Frequency: DC - 18.0 GHz VSWR: 1.05 + .005 f (GHz) Impedance: 50 Ohms

Finish: Passivated Stainless Steel