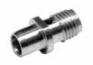

## SMA Male Plug to BMA Male Plug

#### **Model Number**

#### ADT-2770-SM-BMM-02

#### **SPECIFICATIONS**

Frequency: DC - 18.0 GHz VSWR: 1.05 + .005 f (GHz) Impedance: 50 Ohms

Finish: Passivated Stainless Steel