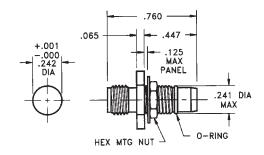

## SMA Female Jack to BMA Male Plug - Bulkhead Mount

#### **Model Number**

#### ADT-2797-SF-BMM-02

#### **SPECIFICATIONS**

Frequency: DC - 18.0 GHz VSWR: 1.05 + .005 f (GHz) Impedance: 50 Ohms

Finish: Passivated Stainless Steel