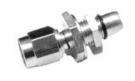

## SMA Male Plug to BMA Male Plug - Bulkhead Mount

#### **Model Number**

## ADT-2798-SM-BMM-02

## **SPECIFICATIONS**

Frequency: DC - 18.0 GHz VSWR: 1.05 + .005 f (GHz) Impedance: 50 Ohms

Finish: Passivated Stainless Steel