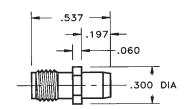

## SMA Female Jack to BMA Male Plug

#### **Model Number**

#### ADT-2769-SF-BMM-02

#### **SPECIFICATIONS**

Frequency: DC - 18.0 GHz VSWR: 1.05 + .005 f (GHz) Impedance: 50 Ohms

Finish: Passivated Stainless Steel