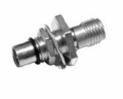

## SMA Male Plug to BMA Male Plug - Bulkhead Mount

#### **Model Number**

## ADT-2798-SM-BMM-02

## **SPECIFICATIONS**

Frequency: DC - 18.0 GHz VSWR: 1.05 + .005 f (GHz) Impedance: 50 Ohms

Finish: Passivated Stainless Steel