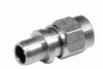

## SMA Male Plug to BMA Male Plug

#### **Model Number**

#### ADT-2770-SM-BMM-02

#### **SPECIFICATIONS**

Frequency: DC - 18.0 GHz VSWR: 1.05 + .005 f (GHz) Impedance: 50 Ohms

Finish: Passivated Stainless Steel