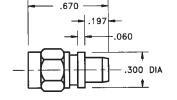

## SMA Female Jack to BMA Male Plug

#### **Model Number**

#### ADT-2769-SF-BMM-02

#### **SPECIFICATIONS**

Frequency: DC - 18.0 GHz VSWR: 1.05 + .005 f (GHz) Impedance: 50 Ohms

Finish: Passivated Stainless Steel