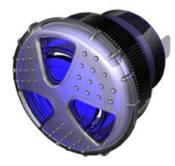

## <u>Twin Turbo Series</u> TLHW-V88B-930-QF



More Information



## Specifications

| Mounting                          | Panel Mount with Volume Control                                                                                                                                                                                                                                                        |
|-----------------------------------|----------------------------------------------------------------------------------------------------------------------------------------------------------------------------------------------------------------------------------------------------------------------------------------|
| Color                             | Blue