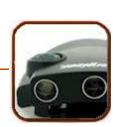

## **VERSATILE**

- · Pivots to put light where vou need it
- · Clips easily to hat brim

- · Convenient, side located pushbutton switch
- Recessed switch to prevent accidental

## **EASY TO USE**

actuation