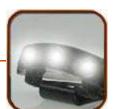

## WHITE LED

- · Three bright white LEDs provide strong illumination for close-up work
- Flood beam lights a wide area

## CAPW2BODE

The CAPW2BODE provides strong light for general, close-up work. Whether you're reading a map, baiting a hook or working under the sink, this light is a great choice. The convenient, side-located switch is recessed to prevent accidental actuation. The light pivots to put light where you need it, clips easily to a hat brim or visor and is mounted over the brim so it doesn't obstruct your vision.