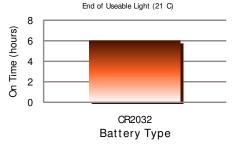

## Product Detail:

Designation: Energizer Trailfinder White LED Cap Light

Model: CAPW2BODE

Color: Black

Power Source: Two CR2032 Lithium Coin Cells

ANSI/NEDA: 5004LC

Lamp: Three White LEDs

Lamp Life (hr): Lifetime Lamp Output (lumens): 14 Beam Distance (m): 10 Peak Beam Intensity (cd): 160 Run Time (h:mm): 6

### Performance:

Run Time Continuous Drain to

Tested according to ANSI/NEMA FL 1 Standards.