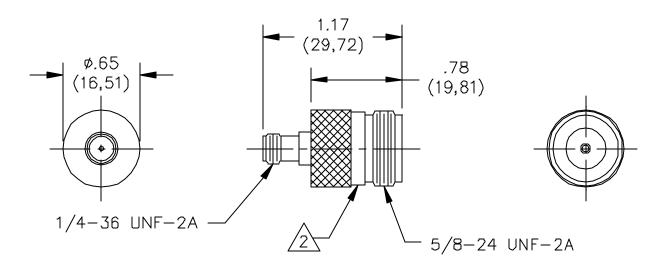

## **ORDERING INFORMATION:** Model 4299

All dimensions are in inches and metric. All specifications are to the latest revisions. Specifications are subject to change without notice. Registered trademarks are the property of their respective companies. Made in USA