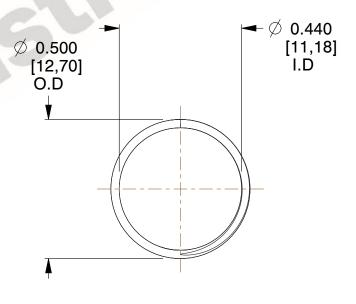

## **NOTES:**

1. Material : Music Wire 2. Finish : Glod Irridite

3. Ends: Closed and Ground

4. Total Coils: 10.000

5. Sugg. Max. Deflection: 0.580 (in)6. Sugg. Max. Load: 2.300 (lbs)

7. All Drawing Dimensions are in Inches [mm]