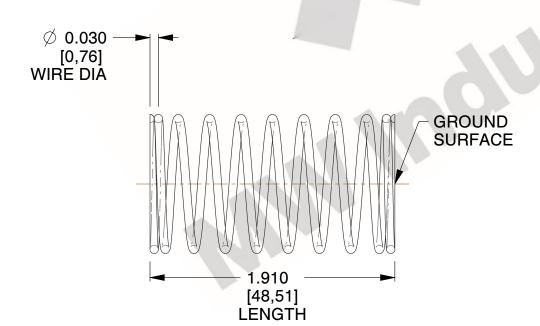

## **NOTES:**

1. Material : Music Wire 2. Finish : Glod Irridite

3. Ends: Closed and Ground

4. Total Coils: 10.000

5. Sugg. Max. Deflection: 0.580 (in)6. Sugg. Max. Load: 2.300 (lbs)

7. All Drawing Dimensions are in Inches [mm]