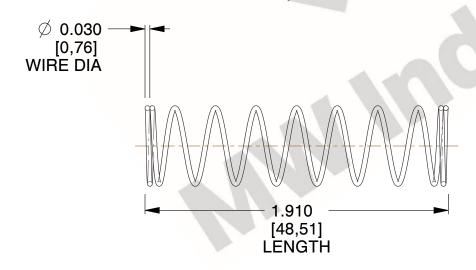

## **NOTES:**

Material : Spring Steel
 Finish : Glod Irridite

3. Ends: Closed

4. Total Coils: 10.000

Sugg. Max. Deflection: 0.900 (in)
 Sugg. Max. Load: 2.300 (lbs)

7. All Drawing Dimensions are in Inches [mm]