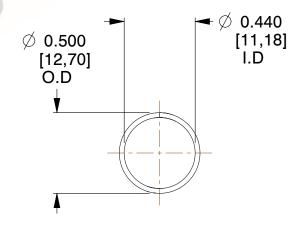

## **NOTES:**

Material : Spring Steel
 Finish : Glod Irridite

3. Ends: Closed

4. Total Coils: 10.000

Sugg. Max. Deflection: 0.900 (in)
 Sugg. Max. Load: 2.300 (lbs)

7. All Drawing Dimensions are in Inches [mm]