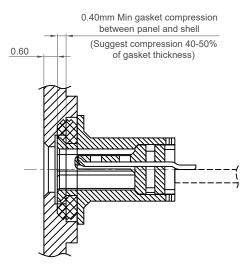

## Recommended Panel Spec

Tolerance:±0.05mm

(Suggest compression 40-50% of gasket thickness)