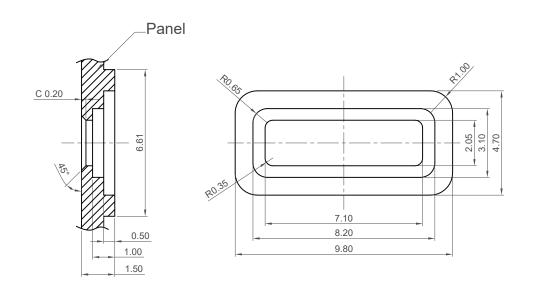

## Recommended Panel Spec

Tolerance:±0.05mm

(Suggest compression 40-50% of gasket thickness)