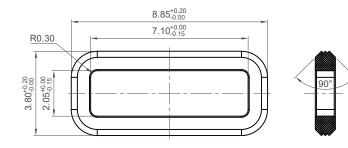

## Recommended Panel Spec

Tolerance:±0.05mm

(Suggest compression 40-50% of gasket thickness)

## Recommended Waterproof Gasket Gasket Part No.: USBTJ-02

(Gasket must be ordered separately) (See separate datasheet for specification)

| Part Num          | ber                |                         | Product Description                        |                       |                                 |                                                         |     |
|-------------------|--------------------|-------------------------|--------------------------------------------|-----------------------|---------------------------------|---------------------------------------------------------|-----|
| USB3500           |                    |                         | Micro USB Type B Receptacle,Mid-Mount,IP67 |                       |                                 |                                                         |     |
| Drawing Date      |                    |                         |                                            |                       |                                 |                                                         |     |
| 16th January 2019 |                    |                         |                                            |                       |                                 |                                                         | -   |
| Ву                | CC                 | Tolerances (E           |                                            | Units:<br>Metric (mm) | RoHS<br>COMPLIANT<br>2011/65/EU | This drawing is confidential and                        |     |
| Detail            | Drawing<br>Release | X. ± 0.50<br>X.X ± 0.30 | Angle<br>+ 1°                              |                       |                                 | copyright of Global Connector<br>Technology, Ltd (GCT). |     |
| Davision          | 40                 |                         |                                            |                       |                                 | This drawing must not be copied                         | Not |