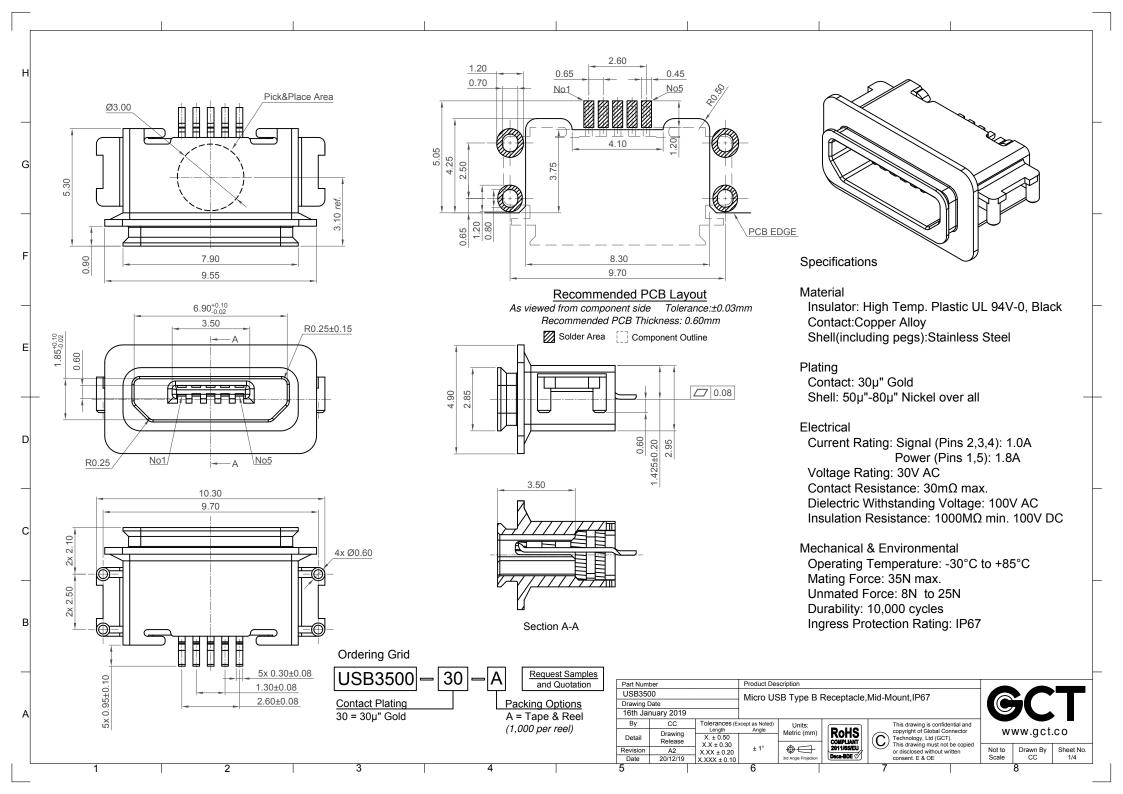

## Recommended Panel Spec

Tolerance:±0.05mm

(Suggest compression 40-50% of gasket thickness)