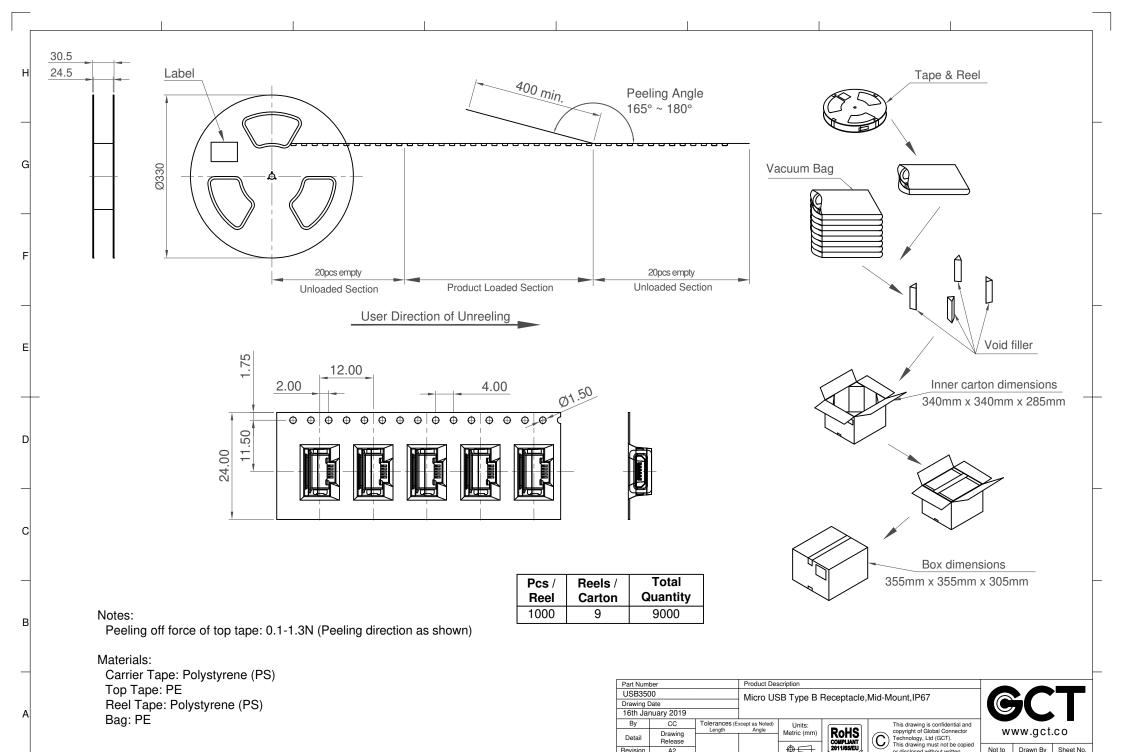

| -   |
| Ву                | CC                 | Tolerances (E           |                                            | Units:<br>Metric (mm) | RoHS<br>COMPLIANT<br>2011/65/EU | This drawing is confidential and                        |     |
| Detail            | Drawing<br>Release | X. ± 0.50<br>X.X ± 0.30 | Angle<br>+ 1°                              |                       |                                 | copyright of Global Connector<br>Technology, Ltd (GCT). |     |
| Davision          | 40                 |                         |                                            |                       |                                 | This drawing must not be copied                         | Not |



Not to Drawn By Scale CC Sheet No.





Revision

Date

A2

20/12/19

 $\oplus \Box$ 

Not to

Scale

or disclosed without written consent. E & OE

Drawn By

Sheet No.