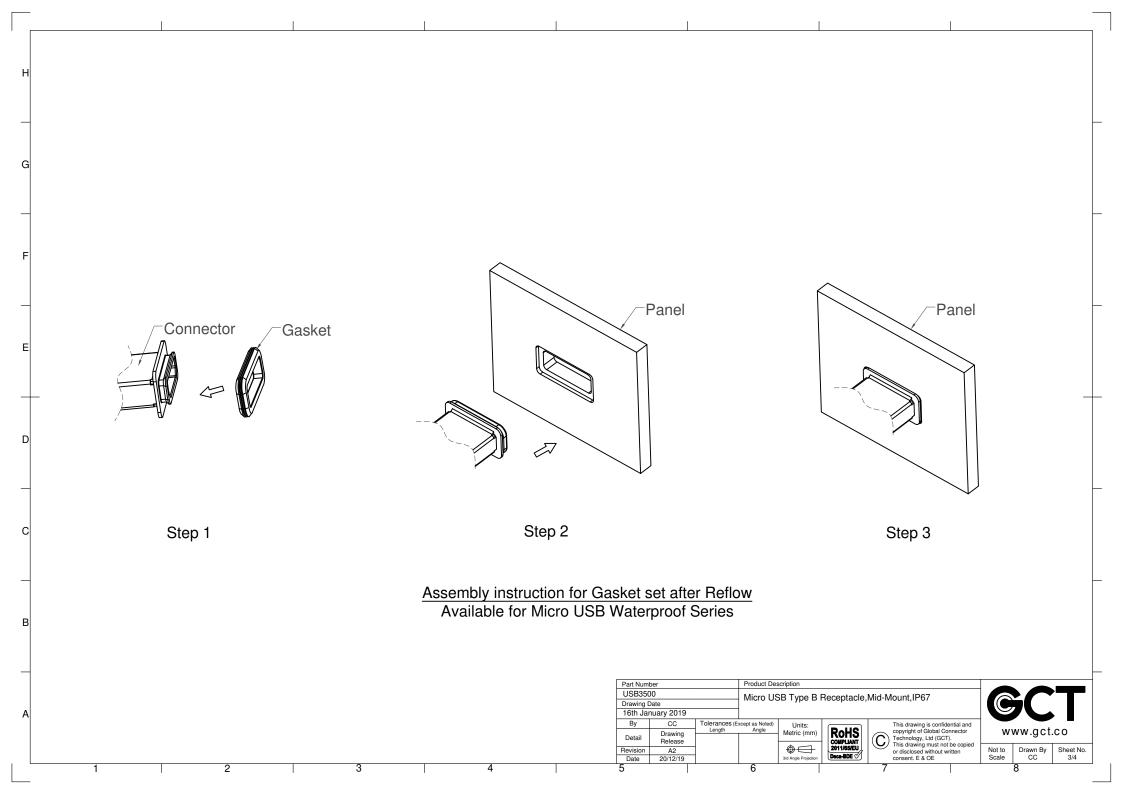

| -   |
| Ву                | CC                 | Tolerances (E           |                                            | Units:<br>Metric (mm) | RoHS<br>COMPLIANT<br>2011/65/EU | This drawing is confidential and                        |     |
| Detail            | Drawing<br>Release | X. ± 0.50<br>X.X ± 0.30 | Angle<br>+ 1°                              |                       |                                 | copyright of Global Connector<br>Technology, Ltd (GCT). |     |
| Davision          | 40                 |                         |                                            |                       |                                 | This drawing must not be copied                         | Not |



Not to Drawn By Scale CC Sheet No.





Revision

Date

A2

20/12/19

 $\oplus \Box$ 

Not to

Scale

or disclosed without written consent. E & OE

Drawn By

Sheet No.