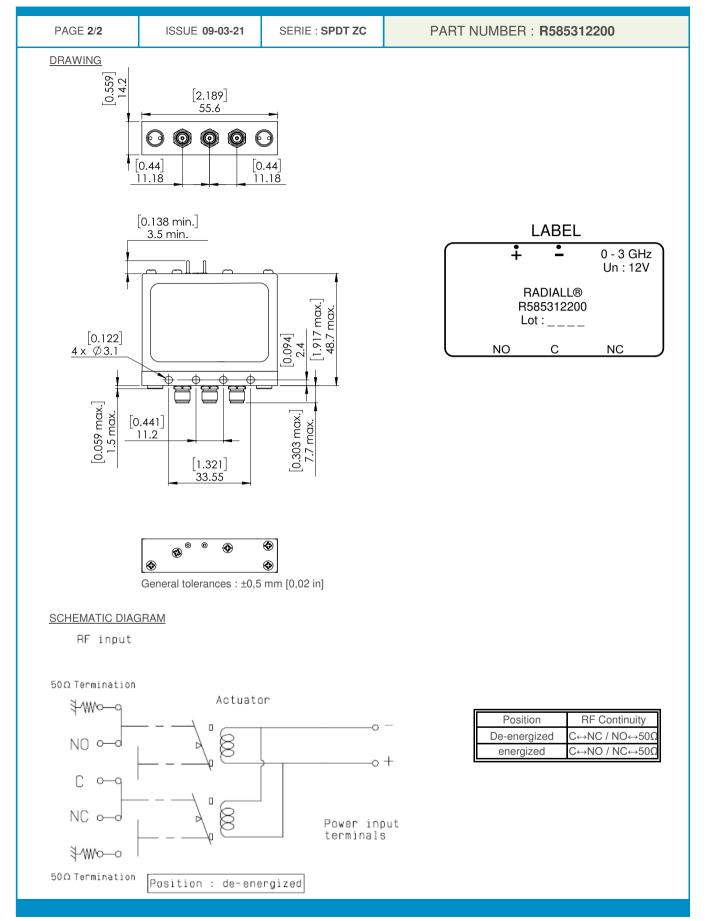

## **Technical Data Sheet**

SPDT Terminated Ramses SMA 3GHz Failsafe 12Vdc Internal loads Pins terminals