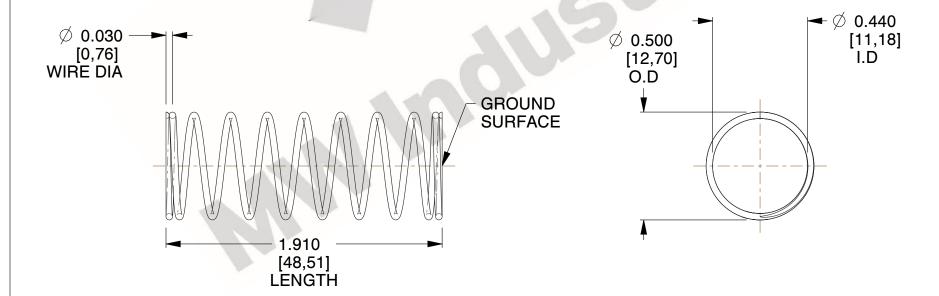

## **NOTES:**

1. Material : Stainless Steel

2. Finish: Glod Irridite

3. Ends: Closed and Ground

4. Total Coils: 10.000

Sugg. Max. Deflection: 0.720 (in)
 Sugg. Max. Load: 2.300 (lbs)

7. All Drawing Dimensions are in Inches [mm]

2.247

SCALE

11772

COMPONENT

COMPRESSION SPRINGS

UNIT
INCH [mm]
SHEET

1 of 1

**SPRINGS** 