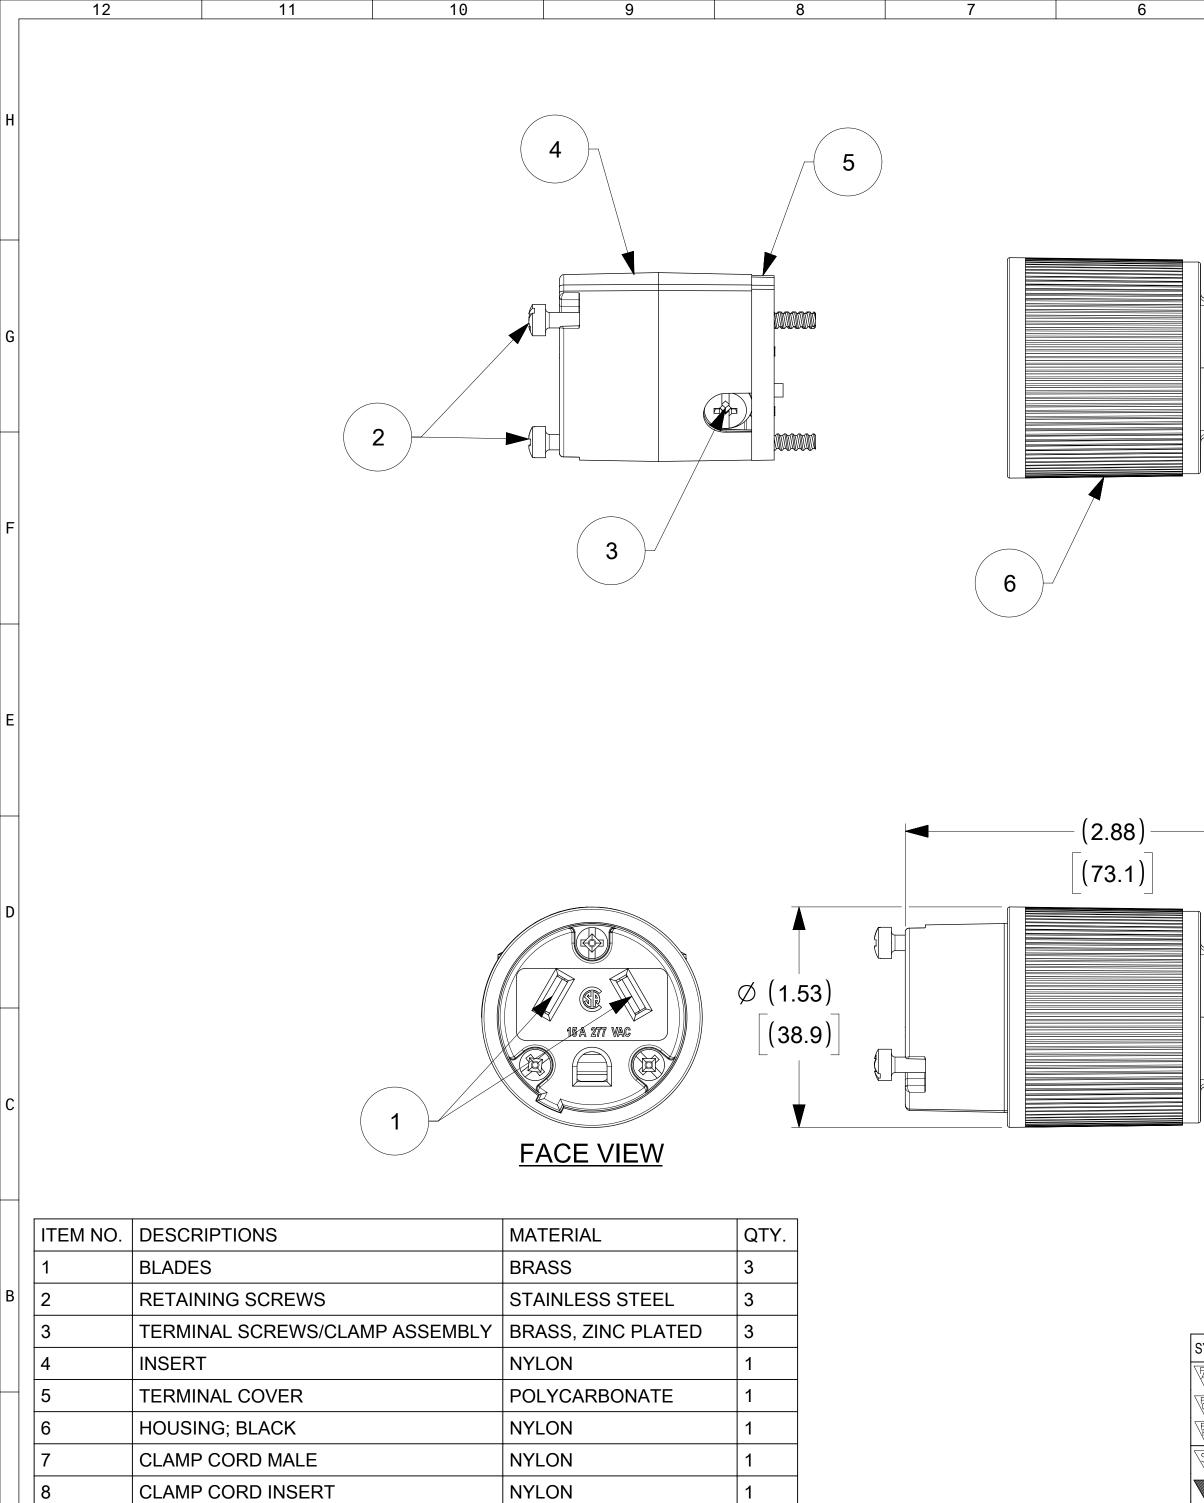

З

|                    | 5                                       | 4           |                                    | 3                        | 2                                |               | 1     |           |
|--------------------|-----------------------------------------|-------------|------------------------------------|--------------------------|----------------------------------|---------------|-------|-----------|
|                    |                                         |             | ORDER                              | NO.                      | WOODHEAD NO                      | . COL         | OR    |           |
|                    |                                         | ~           | 130144-                            |                          | 5769                             | BLA           |       |           |
|                    |                                         | - 7         |                                    |                          |                                  |               |       |           |
|                    |                                         |             |                                    |                          |                                  |               |       |           |
|                    |                                         |             |                                    |                          |                                  |               |       |           |
| C                  |                                         | (8)         |                                    |                          |                                  |               |       |           |
| E                  |                                         |             |                                    |                          |                                  |               |       |           |
|                    |                                         |             |                                    |                          |                                  |               |       |           |
|                    |                                         |             |                                    |                          |                                  |               |       |           |
|                    |                                         |             |                                    |                          |                                  |               |       |           |
|                    |                                         |             |                                    | 18 A 201 VA              |                                  |               |       |           |
|                    |                                         |             |                                    |                          |                                  |               |       |           |
|                    |                                         |             |                                    |                          |                                  |               |       |           |
|                    |                                         | (9)         |                                    |                          |                                  |               |       |           |
|                    |                                         |             |                                    |                          |                                  |               |       |           |
|                    |                                         |             |                                    |                          |                                  |               |       |           |
|                    |                                         |             |                                    |                          |                                  |               |       |           |
|                    |                                         |             |                                    |                          |                                  |               |       |           |
|                    |                                         | (10)        |                                    |                          |                                  |               |       |           |
|                    |                                         |             |                                    |                          |                                  |               |       |           |
|                    |                                         |             |                                    |                          |                                  |               |       |           |
|                    | - 1                                     |             |                                    |                          |                                  |               |       |           |
| WIRING TERMINATION |                                         |             |                                    |                          |                                  |               |       |           |
|                    |                                         | BRASS       | COLOR-                             |                          |                                  |               | סר    |           |
|                    |                                         |             | ACK WIRE                           | =) \                     |                                  | ZINC COLO     |       |           |
|                    |                                         |             |                                    |                          | 6450                             | (******       | (_)   |           |
|                    |                                         |             |                                    |                          |                                  |               |       |           |
|                    |                                         |             |                                    |                          |                                  |               |       |           |
|                    |                                         |             |                                    | $\setminus \bigcirc$     | $\bigcirc \bigcirc /$            |               |       |           |
|                    |                                         |             |                                    |                          |                                  |               |       |           |
|                    |                                         |             |                                    |                          |                                  |               |       |           |
|                    |                                         |             |                                    | COLOR                    | /                                |               |       |           |
|                    |                                         |             | (GREEN                             | NWIRE)                   |                                  |               |       |           |
|                    |                                         |             |                                    |                          |                                  |               |       |           |
|                    |                                         |             |                                    |                          |                                  |               |       |           |
|                    |                                         |             |                                    |                          |                                  |               |       |           |
| SYMBOLS            | DIMENSION UNITS SCALE                   | CURRENT REV | PRIETARY TO MOLEX<br>DESC: NEW REL |                          | NOLOGIES, LLC AND SHOULD NO      |               |       | <u>NC</u> |
| ▼ = 0 ▼ = 0        | INCH[MM] NTS                            | S           |                                    |                          | m                                | olex          |       |           |
| <pre></pre>        | (UNLESS SPECIFIED                       | )           | 92                                 |                          |                                  | ONNECTOR 2P3W | 7 15  |           |
| <b>≶</b> ∕ = 0     | 4 PLACES ± ±<br>3 PLACES ± ±            | DRWN: VBA   |                                    | 2019/02/08<br>2019/10/30 | SAFEVVAY CO                      | UNNEUTUR 2P3W | 1-10  |           |
|                    | 2 PLACES ± ±                            | APPR: HKN   | EELAND                             | 2020/02/05               | PRODUCT CUSTOMER DRAWING         |               |       |           |
| c = 0 $arrow = 0$  | 1 PLACE ± ±<br>0 PLACES ± ±             | INITIAL REV |                                    | 2019/02/08               |                                  |               |       |           |
| = 0                | ANGULAR TOL ±<br>DRAFT WHERE APPLICABLE |             |                                    | 2020/02/05<br>SERIES     | 13014400<br>MATERIAL NUMBER CUST |               | 000 A |           |