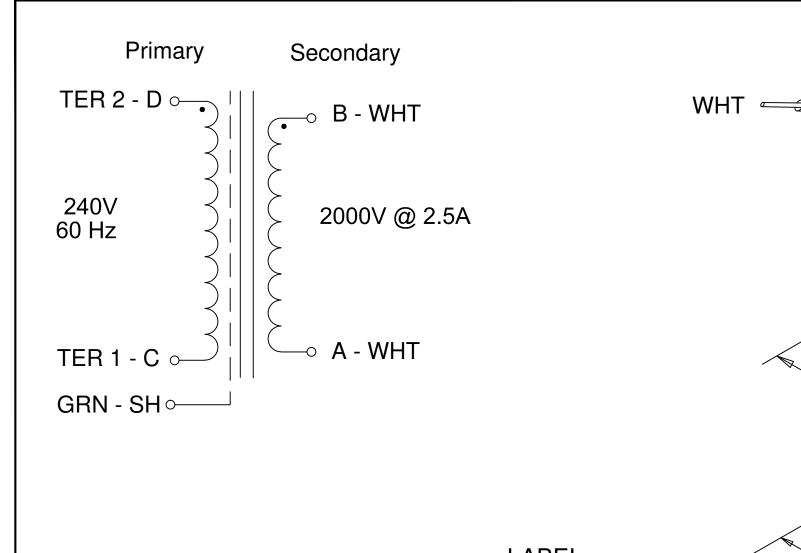

|            | ELECTRICAL DA               | ATA:                |  |  |  |  |
|------------|-----------------------------|---------------------|--|--|--|--|
| TESTS      | CONDITIONS                  | ACCEPTANCE CRITERIA |  |  |  |  |
|            |                             |                     |  |  |  |  |
| Sec. N.L.V | @ 240V, 60Hz, TER 1 - TER 2 |                     |  |  |  |  |
|            | WHT - WHT                   | 2046.0 V ±3%        |  |  |  |  |
|            |                             |                     |  |  |  |  |
|            |                             |                     |  |  |  |  |
| POLARITY   |                             |                     |  |  |  |  |
| DOD.       |                             | 0.050 :000/         |  |  |  |  |
| DCR        | TER 1 - TER 2               | 0.056 ±20%          |  |  |  |  |
| IN OHMS    | WHT - WHT                   | 3.24 ±20%           |  |  |  |  |
|            |                             |                     |  |  |  |  |
|            |                             |                     |  |  |  |  |
|            |                             |                     |  |  |  |  |
|            |                             |                     |  |  |  |  |
| HIPOT      |                             |                     |  |  |  |  |
|            | PRMARY - CORE               | 2000V, 60Hz, 1 SEC  |  |  |  |  |
|            | SECONDARY - CORE            | 5000V, 60Hz, 1 SEC  |  |  |  |  |
|            | PRMARY - SECONDARY          | 5000V, 60Hz, 1 SEC  |  |  |  |  |
|            |                             |                     |  |  |  |  |