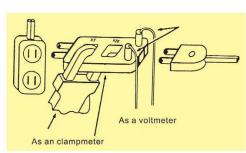

#### Model 301

The 301 is intended to be used with an AC Current Clamp Meter. It provides temporary separation of conductors to facilitate measurement of current. Most 120Vac devices use a two conductor power cord which makes it difficult to isolate a single conductor to make a current measurement. A single conductor is required to make a measurement because a two conductor measurement will cancel each other out.