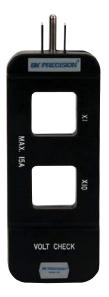

#### Model 301

The 301 is intended to be used with an AC Current Clamp Meter. It provides temporary separation of conductors to facilitate measurement of current. Most 120Vac devices use a two conductor power cord which makes it difficult to isolate a single conductor to make a current measurement. A single conductor is required to make a measurement because a two conductor measurement will cancel each other out.

#### Features

- X10 Mode allows for more accurate measurements of low amperage devices
- Direct reading in X1 mode
- 2mm Voltmeter measurement points
- Integrated ground conductor (three pronged US standard plug)
- 15 amp capacity