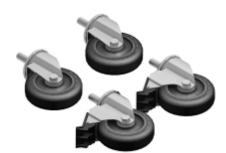

- · Heavy duty casters set of 4 consisting of 2 locking and 2 non locking
- Features ball bearing swivel and hard composition wheels.
- Mfg rating of 1000 lbs set of 4
- Wheels are 4" diameter
- · Threads into base

Part No. 1425HME

Data subject to change without notice

© 2023. Hammond Manufacturing Ltd. All rights reserved.