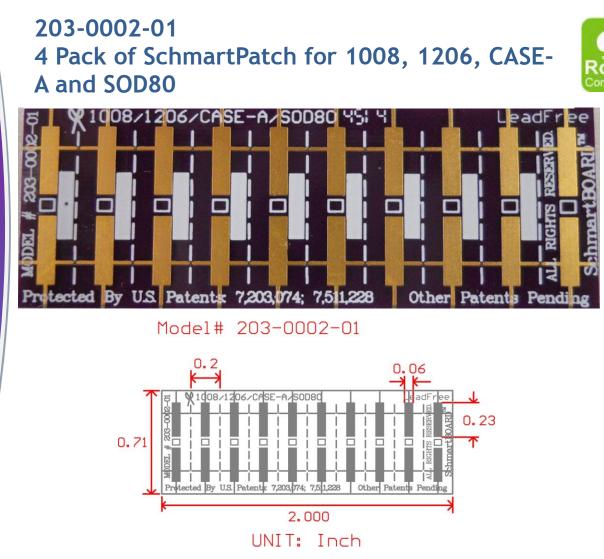

203-0002-01 A and SOD80 4 Pack of SchmartPatch for 1008, 1206, CASE-

SchmartPatch allows you to add components to or replace components on any substrate such as a PCB(Printed Circuit Board). This SchmartPatch board allows you to cut off a pad, stick it on to the surface (with the adhesive already on the back of the SchmartPatch) and then solder a component onto the SchmartPatch. There are also pads to solder jumper wires to make the electrical connection. This board has 10 pads that can be cut off as needed. Each of these pads support all components in any of the following package footprints: 1008, 1206, CASE-A, SOD80. 4 SchmartPatches are included.