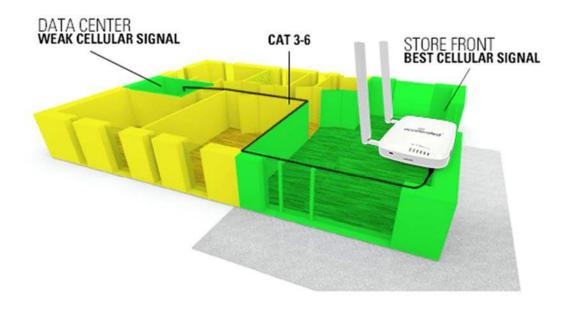

## 6310-DX Remote Mounting Kit INSTALL IN MINUTES WHERE CELLULAR RECEPTION IS STRONGEST

The Accelerated 6310-DX is a secure 4G/LTE business router with the CORE plugin modem that can be used as a primary 4G/LTE data connection or as a backup network solution to streamline business continuity. By adding the 6310-DX to your network, any Ethernet device can utilize fast and convenient cellular data, and the 6310-DX can be located or mounted where the cellular reception is the strongest.

6310-DX can be located to capture the strongest cellular signal strength.

The optional Site Survey Battery Pack, Passive Power over Ethernet (PoE) adapter, and mounting supplies increase placement flexibility and help locate the area where the signal is strongest. The 6310-DX can also operate in IP Pass-Through or in full Router mode to meet your specific needs.