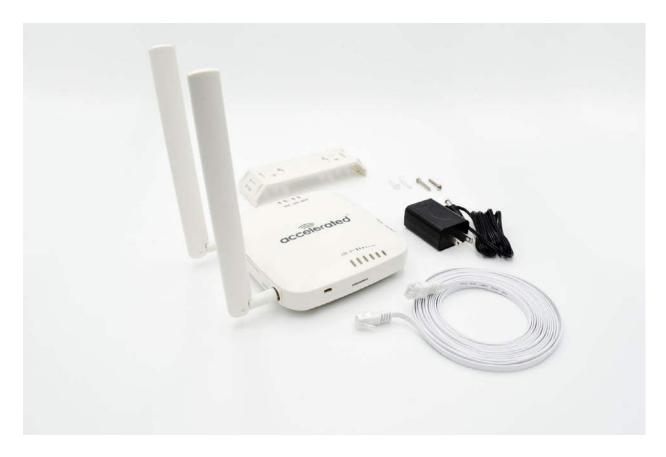

## **6310-DX Remote Mounting Kit Includes**

- Two (2) cable ties
- Two (2) narrow ceiling rail snaps
- Two (2) wide ceiling rail snaps
- One (1) POE cable assembly
- One (1) temporary site survey battery pack