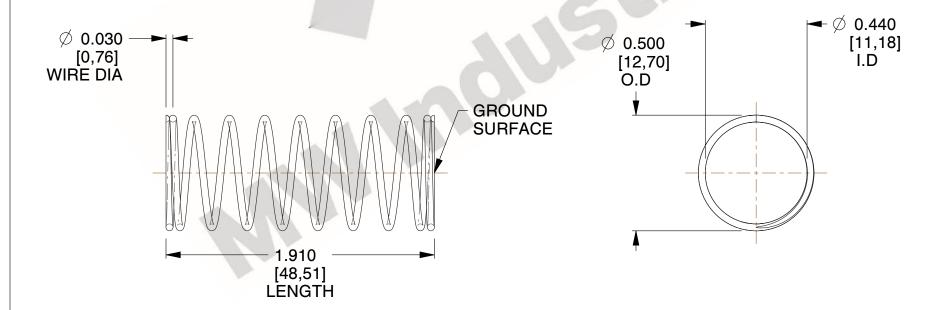

## **NOTES:**

1. Material : Spring Steel 2. Finish : Glod Irridite

3. Ends: Closed and Ground

4. Total Coils: 10.000

Sugg. Max. Deflection: 0.160 (in)
 Sugg. Max. Load: 2.300 (lbs)

7. All Drawing Dimensions are in Inches [mm]

2.410

SCALE

11772

COMPONENT

COMPRESSION SPRINGS

UNIT
INCH [mm]
SHEET

1 of 1

**SPRINGS** 