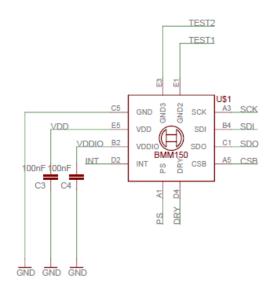

Note: Product photo may differ from real product's appearance.

Shuttle board outline dimensions (all dimensions in mm)

Bosch Sensortec | BMM150 2 | 2

BMM150 shuttle board electrical layout