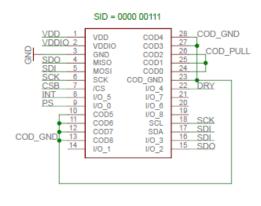

Note: Product photo may differ from real product's appearance.

Shuttle board outline dimensions (all dimensions in mm)

Bosch Sensortec | BMM150 2 | 2

BMM150 shuttle board electrical layout