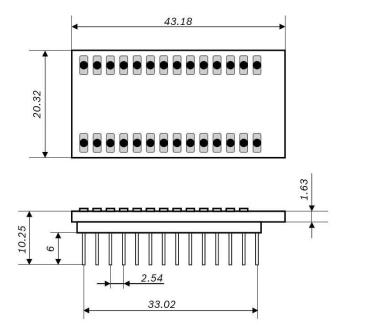

Note: Product photo may differ from real product's appearance.

Shuttle board outline dimensions (all dimensions in mm)

Bosch Sensortec | BMM150 2 | 2

BMM150 shuttle board electrical layout