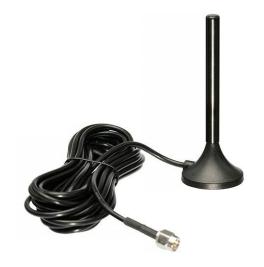

## **The Mighty Mag**

Omnidirectional Vehicle Magnet-Mount Cellular Antenna

BT974068

## The compact and powerful omnidirectional vehicle antenna.

- Omnidirectional cellular antenna for vehicles
- Magnet mount, SMA-Male connection for easy of installation
- Designed for use with your vehicle cellular boosting system
- Up to +3.1dB gain, 700-2700 MHz