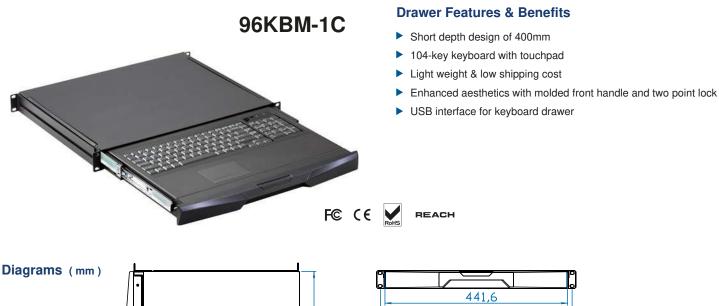

## • Dimensions

Product : 441.6 x 400 x 44 mm / 17.4 x 15.7 x 1.73 inch Packing : 582 x 500 x 100 mm / 22.9 x 19.7 x 3.9 inch

• Casing Color: Black (RAL 9005)