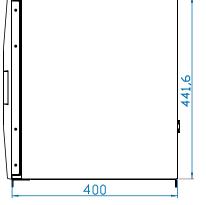

## • Dimensions

Product : 441.6 x 400 x 44 mm / 17.4 x 15.7 x 1.73 inch Packing : 582 x 500 x 100 mm / 22.9 x 19.7 x 3.9 inch

• Casing Color: Black (RAL 9005)