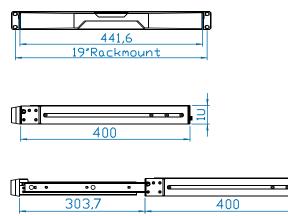

## • Dimensions

Product : 441.6 x 400 x 44 mm / 17.4 x 15.7 x 1.73 inch Packing : 582 x 500 x 100 mm / 22.9 x 19.7 x 3.9 inch

• Casing Color: Black (RAL 9005)