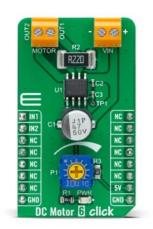

#### PID: MIKROE-4114

**DC Motor 6 Click** is a PWM chopper type brushed DC motor driver, labeled as TB67H451AFNG. This IC includes one channel of motor output block, using a wide range of supply voltages, while delivering reasonably high current to the connected DC motors. Low ONresistance MOSFETs and a PWM control help the TB67H451AFNG exhibit lower heat generation thus efficient motor drive. Furthermore, the TB67H451AFNG has two inputs, IN1 and IN2, which allow for selection of the four operation modes; forward (clockwise), reverse (counterclockwise), short brake, and stop modes.

## Specifications

| Туре             | Brushed                                                                                                                                                                                                                                                                 |
|------------------|-------------------------------------------------------------------------------------------------------------------------------------------------------------------------------------------------------------------------------------------------------------------------|
| Applications     | Usable for various RC cars and boats, small to<br>medium-sized robots, drones, and similar<br>applications. as well as for driving motors in<br>air or water pumps, air conditioners,<br>ventilation systems, handheld tools, etc.                                      |
| On-board modules | TB67H451AFNG                                                                                                                                                                                                                                                            |
| Key Features     | DC Motor 6 click is a PWM chopper type<br>brushed DC motor driver, labeled as<br>TB67H451AFNG. This IC includes one channel<br>of motor output block, using a wide range of<br>supply voltages, while delivering reasonably<br>high current to the connected DC motors. |
| Interface        | GPIO                                                                                                                                                                                                                                                                    |
| ClickID          | No                                                                                                                                                                                                                                                                      |
| Compatibility    | mikroBUS                                                                                                                                                                                                                                                                |
| Click board size | M (42.9 x 25.4 mm)                                                                                                                                                                                                                                                      |
| Input Voltage    | 5V                                                                                                                                                                                                                                                                      |