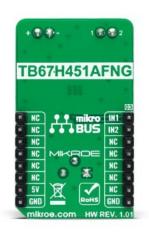

#### PID: MIKROE-4114

**DC Motor 6 Click** is a PWM chopper type brushed DC motor driver, labeled as TB67H451AFNG. This IC includes one channel of motor output block, using a wide range of supply voltages, while delivering reasonably high current to the connected DC motors. Low ONresistance MOSFETs and a PWM control help the TB67H451AFNG exhibit lower heat generation thus efficient motor drive. Furthermore, the TB67H451AFNG has two inputs, IN1 and IN2, which allow for selection of the four operation modes; forward (clockwise), reverse (counterclockwise), short brake, and stop modes.

## Specifications

| Туре             | Brushed                                                                                                                                                                                                                                                                 |
|------------------|-------------------------------------------------------------------------------------------------------------------------------------------------------------------------------------------------------------------------------------------------------------------------|
| Applications     | Usable for various RC cars and boats, small to<br>medium-sized robots, drones, and similar<br>applications. as well as for driving motors in<br>air or water pumps, air conditioners,<br>ventilation systems, handheld tools, etc.                                      |
| On-board modules | TB67H451AFNG                                                                                                                                                                                                                                                            |
| Key Features     | DC Motor 6 click is a PWM chopper type<br>brushed DC motor driver, labeled as<br>TB67H451AFNG. This IC includes one channel<br>of motor output block, using a wide range of<br>supply voltages, while delivering reasonably<br>high current to the connected DC motors. |
| Interface        | GPIO                                                                                                                                                                                                                                                                    |
| ClickID          | No                                                                                                                                                                                                                                                                      |
| Compatibility    | mikroBUS                                                                                                                                                                                                                                                                |
| Click board size | M (42.9 x 25.4 mm)                                                                                                                                                                                                                                                      |
| Input Voltage    | 5V                                                                                                                                                                                                                                                                      |